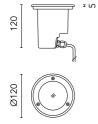

## **Clio 12V Transparent Glass**

033315.6 - Grey

Round luminaire for installation on wall or ground - recessed.

Configuration: die-cast aluminium structure, EN AB-47100 alloy (low copper content) and aluminium or AISI 316L stainless steel frame. Glass diffuser: transparent or sandblasted.

In compliance with EN 60598-1 standards

Class of insulation: mains: I; low voltage: III

Installation: the luminaire is equipped with a piece of cable with a 2-way connector for 3-conductor cables (H2O STOP) for an easy-to-make connection. Outdoor use requires suitable flexible cables. Installation requires a dedicated box to be ordered separately. It is important to provide a >300mm gravel layer or a drain system (for concrete surface) to ensure good drainage and to avoid water stagnation.