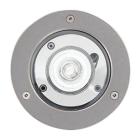

## **Clio 12V Transparent Glass**

033315.6 - Grey

Round luminaire for installation on wall or ground - recessed.

Configuration: die-cast aluminium structure, EN AB-47100 alloy (low copper content) and aluminium or AISI 316L stainless steel frame. Glass diffuser: transparent or sandblasted.

### **Physical**

**Color** Grey