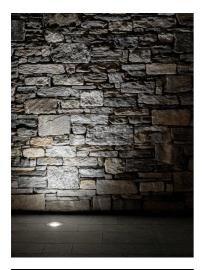

## **Clio 12V Transparent Glass**

033315.6 - Grey

Round luminaire for installation on wall or ground - recessed.

Configuration: die-cast aluminium structure, EN AB-47100 alloy (low copper content) and aluminium or AISI 316L stainless steel frame. Glass diffuser: transparent or sandblasted.

## Main specifications

 Power (W)
 12

 System power (W)
 50

Mountings Floor recessed Environment Outdoor