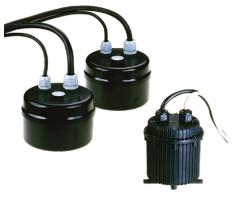

# Clio 12V Sandblasted Glass

3/4 Way Terminal Block 4 Poles Ip68 H2O Stop 215

Transformer 50W 230V/12V 50Hz lp66 16

Transformer 200W 230V/12V 50Hz lp66

Transformer 300W 230V/12V 50Hz lp66 18