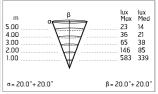

#### Optical

Lighting type Light distribution Optical type Direct Symmetric Diffused light

**Emergency** 

Insulation class

Without

#### Electrical

 Frequency (Hz)
 50-60

 Voltage (V)
 12

 Lamp holder
 GU5.3

 Dimmable
 No

Driver type Not dimmable