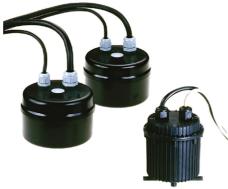

# Clio 12V Sandblasted Glass

3/4 Way Terminal Block 4 Poles Ip68 H2O Stop 215

Transformer 50W 230V/12V 50Hz lp66 16

Transformer 200W 230V/12V 50Hz lp66

Transformer 300W 230V/12V 50Hz lp66 18