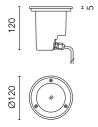

In compliance with EN 60598-1 standards

Class of insulation: mains: I; low voltage: III

Installation: the luminaire is equipped with a piece of cable with a 2-way connector for 3-conductor cables (H2O STOP) for an easy-to-make connection. Outdoor use requires suitable flexible cables. Installation requires a dedicated box to be ordered separately. It is important to provide a >300mm gravel layer or a drain system (for concrete surface) to ensure good drainage and to avoid water stagnation.

## Main specifications

 Power (W)
 12

 System power (W)
 50

Mountings Floor recessed Environment Outdoor