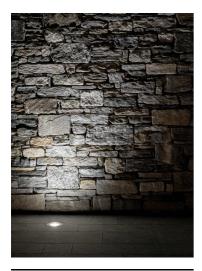

## Clio 12V Sandblasted Glass

033323.6 - Grey

Round luminaire for installation on wall or ground - recessed.

Configuration: die-cast aluminium structure, EN AB-47100 alloy (low copper content) and aluminium or AISI 316L stainless steel frame. Glass diffuser: transparent or sandblasted.

## Main specifications

 Power (W)
 12

 System power (W)
 50

Mountings Floor recessed Environment Outdoor