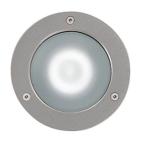

## Clio 12V Sandblasted Glass

033323.6 - Grey

Round luminaire for installation on wall or ground - recessed.

Configuration: die-cast aluminium structure, EN AB-47100 alloy (low copper content) and aluminium or AISI 316L stainless steel frame. Glass diffuser: transparent or sandblasted.

### **Physical**

**Color** Grey