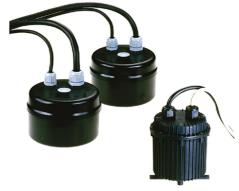

# Clio 12V Sandblasted Glass

3/4 Way Terminal Block 4 Poles Ip68 H2O Stop 215

Transformer 50W 230V/12V 50Hz lp66 16

Transformer 200W 230V/12V 50Hz lp66

Transformer 300W 230V/12V 50Hz lp66 18