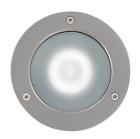

## Clio 12V Sandblasted Glass

033323.18 - Deep Brown

Round luminaire for installation on wall or ground - recessed.

Configuration: die-cast aluminium structure, EN AB-47100 alloy (low copper content) and aluminium or AISI 316L stainless steel frame. Glass diffuser: transparent or sandblasted.

## **Physical**

**Color** Deep Brown