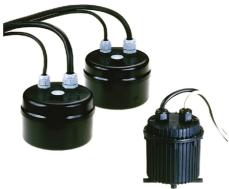

# Clio 12V Sandblasted Glass

3/4 Way Terminal Block 4 Poles Ip68 H2O Stop 215

Transformer 50W 230V/12V 50Hz lp66 16

Transformer 200W 230V/12V 50Hz lp66

Transformer 300W 230V/12V 50Hz lp66 18