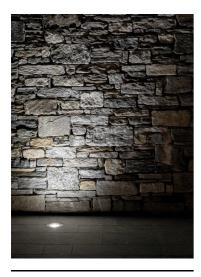

## Clio 12V Sandblasted Glass

033323.18 - Deep Brown

Round luminaire for installation on wall or ground - recessed.

Configuration: die-cast aluminium structure, EN AB-47100 alloy (low copper content) and aluminium or AISI 316L stainless steel frame. Glass diffuser: transparent or sandblasted.

In compliance with EN 60598-1 standards

Class of insulation: mains: I; low voltage: III

Installation: the luminaire is equipped with a piece of cable with a 2-way connector for 3-conductor cables (H2O STOP) for an easy-to-make connection. Outdoor use requires suitable flexible cables. Installation requires a dedicated box to be ordered separately. It is important to provide a >300mm gravel layer or a drain system (for concrete surface) to ensure good drainage and to avoid water stagnation.