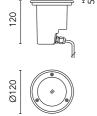

## Clio 12V Sandblasted Glass

033323.18 - Deep Brown

Round luminaire for installation on wall or ground - recessed.

Configuration: die-cast aluminium structure, EN AB-47100 alloy (low copper content) and aluminium or AISI 316L stainless steel frame. Glass diffuser: transparent or sandblasted.

In compliance with EN 60598-1 standards

Class of insulation: mains: I; low voltage: III

Installation: the luminaire is equipped with a piece of cable with a 2-way connector for 3-conductor cables (H2O STOP) for an easy-to-make connection. Outdoor use requires suitable flexible cables. Installation requires a dedicated box to be ordered separately. It is important to provide a >300mm gravel layer or a drain system (for concrete surface) to ensure good drainage and to avoid water stagnation.