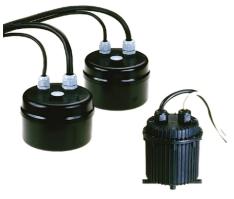

# Clio 12V Sandblasted Glass

3/4 Way Terminal Block 4 Poles Ip68 H2O Stop 215

Transformer 50W 230V/12V 50Hz lp66 16

Transformer 200W 230V/12V 50Hz lp66

Transformer 300W 230V/12V 50Hz lp66 18