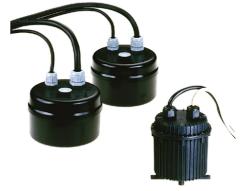

# Clio 12V Sandblasted Glass

3/4 Way Terminal Block 4 Poles Ip68 H2O Stop 215

Transformer 50W 230V/12V 50Hz lp66 16

Transformer 200W 230V/12V 50Hz lp66

Transformer 300W 230V/12V 50Hz lp66 18