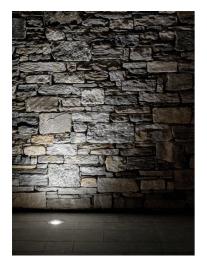

## **Clio 12V Sandblasted Glass**

033323.12 - Forest Green

Round luminaire for installation on wall or ground - recessed.

Configuration: die-cast aluminium structure, EN AB-47100 alloy (low copper content) and aluminium or AISI 316L stainless steel frame. Glass diffuser: transparent or sandblasted.

In compliance with EN 60598-1 standards

Class of insulation: mains: I; low voltage: III

Installation: the luminaire is equipped with a piece of cable with a 2-way connector for 3-conductor cables (H2O STOP) for an easy-to-make connection. Outdoor use requires suitable flexible cables. Installation requires a dedicated box to be ordered separately. It is important to provide a >300mm gravel layer or a drain system (for concrete surface) to ensure good drainage and to avoid water stagnation.