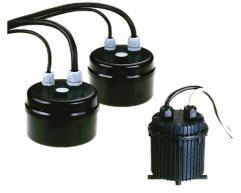

## **Clio 12V Sandblasted Glass**

3/4 Way Terminal Block 4 Poles Ip68 H2O Stop 215

Transformer 50W 230V/12V 50Hz Ip66 16

Transformer 200W 230V/12V 50Hz lp66 17 Transformer 300W 230V/12V 50Hz Ip66 18