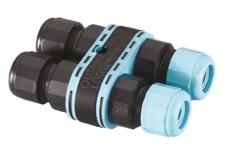

## **Clio 12V Sandblasted Glass**

3/4 Way Terminal Block 4 Poles Ip68 H2O Stop 215

Transformer 50W 230V/12V 50Hz Ip66 16

Transformer 200W 230V/12V 50Hz lp66 17 Transformer 300W 230V/12V 50Hz Ip66 18