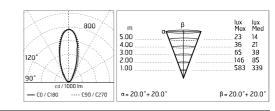

## Optical

Lighting type Light distribution Optical type

Direct Symmetric Diffused light

| Electrical     |              |                  |         |
|----------------|--------------|------------------|---------|
| Frequency (Hz) | 50-60        | Emergency        | Without |
| Voltage (V)    | 12           | Insulation class | 111     |
| Lamp holder    | GU5.3        |                  |         |
| Dimmable       | No           |                  |         |
| Driver type    | Not dimmable |                  |         |
|                |              |                  |         |