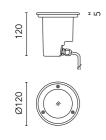

## **Clio 12V Sandblasted Glass**

033323.12 - Forest Green

Round luminaire for installation on wall or ground - recessed.

Configuration: die-cast aluminium structure, EN AB-47100 alloy (low copper content) and aluminium or AISI 316L stainless steel frame. Glass diffuser: transparent or sandblasted.

## Main specifications

| Power (W)        | 12             |
|------------------|----------------|
| System power (W) | 50             |
| Mountings        | Floor recessed |
| Environment      | Outdoor        |
|                  |                |