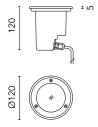

### Clio 12V Sandblasted Glass

033323.1 - White

Round luminaire for installation on wall or ground - recessed.

Configuration: die-cast aluminium structure, EN AB-47100 alloy (low copper content) and aluminium or AISI 316L stainless steel frame. Glass diffuser: transparent or sandblasted.