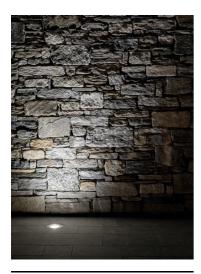

### Clio 12V Sandblasted Glass

033323.1 - White

Round luminaire for installation on wall or ground - recessed.

Configuration: die-cast aluminium structure, EN AB-47100 alloy (low copper content) and aluminium or AISI 316L stainless steel frame. Glass diffuser: transparent or sandblasted.

In compliance with EN 60598-1 standards

Class of insulation: mains: I; low voltage: III

Installation: the luminaire is equipped with a piece of cable with a 2-way connector for 3-conductor cables (H2O STOP) for an easy-to-make connection. Outdoor use requires suitable flexible cables. Installation requires a dedicated box to be ordered separately. It is important to provide a >300mm gravel layer or a drain system (for concrete surface) to ensure good drainage and to avoid water stagnation.