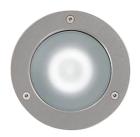

### Clio 12V Sandblasted Glass

033323.1 - White

Round luminaire for installation on wall or ground - recessed.

Configuration: die-cast aluminium structure, EN AB-47100 alloy (low copper content) and aluminium or AISI 316L stainless steel frame. Glass diffuser: transparent or sandblasted.