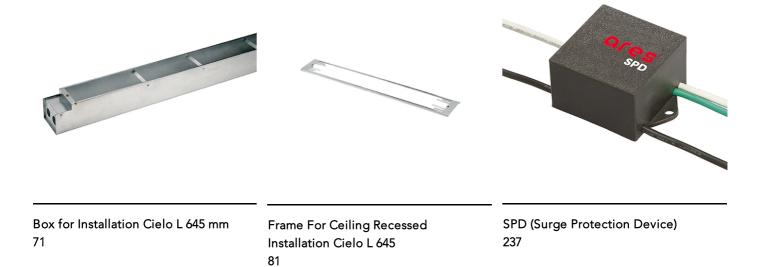

In compliance with EN 60598-1 standards

Class of insulation: fluorescent lamp: II; LED module: I

Installation: the electrical components are installed on a removable frame. Wiring through two plastic M20 cable glands (6<ø<12mm cables) placed on one of the two closing ends where a plastic box allows connection to the removable electric module. RGB version: the luminaire is equipped with two pieces of cable for an easy-to-make connection. Outdoor use requires suitable flexible cables assuring the watertightness of the cable gland. Installation requires a dedicated box to be ordered separately. It is important to provide a >200mm gravel layer or a drain system (for concrete surfaces) to ensure good drainage and to avoid water stagnation.