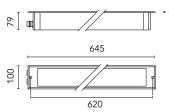

## Cielo L 645 Dimmable 1-10V

Linear luminaire for installation in ground or ceiling - recessed.

Configuration: extruded aluminium body and die-cast double closing end on each side. Glass diffuser: 8mm thick transparent or sandblasted with silkscreen border, fixed to the aluminium body through a robotic gluing system. Double layer coating for high resistance to corrosion: the aluminium components are painted with a double coat using powders which are compliant with QUALICOAT standards: a first layer of epoxy powder (with excellent chemical and mechanical resistance) and a second finishing layer of polyester powder (resistant to UV rays and atmospheric agents). The entire painting process of the aluminium fitting starts from components which have been sandblasted in advance to make the surface more porous and increase the adherence of the paint. Ares effects alkaline and acid washing to clean the surfaces completely, then rinses with demineralised water to remove any residue particles, subsequently a chemical conversion treatment is done to protect against rusting. Protection rating: IP67