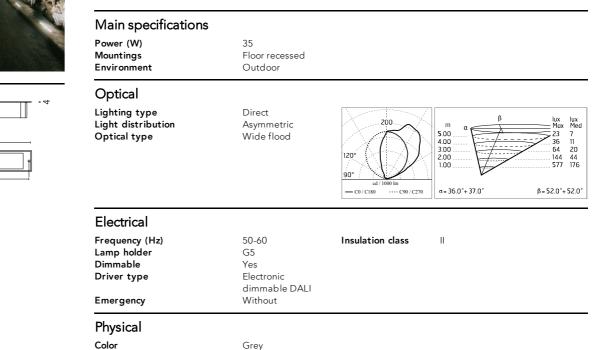

#### Linear luminaire for installation in ground or ceiling - recessed.

Configuration: extruded aluminium body and die-cast double closing end on each side. Glass diffuser: 8mm thick transparent or sandblasted with silkscreen border, fixed to the aluminium body through a robotic gluing system. Double layer coating for high resistance to corrosion: the aluminium components are painted with a double coat using powders which are compliant with QUALICOAT standards: a first layer of epoxy powder (with excellent chemical and mechanical resistance) and a second finishing layer of polyester powder (resistant to UV rays and atmospheric agents). The entire painting process of the aluminium fitting starts from components which have been sandblasted in advance to make the surface more porous and increase the adherence of the paint. Ares effects alkaline and acid washing to clean the surfaces completely, then rinses with demineralised water to remove any residue particles, subsequently a chemical conversion treatment is done to protect against rusting. Protection rating: IP67

#### In compliance with EN 60598-1 standards

Class of insulation: fluorescent lamp: II; LED module: I

Installation: the electrical components are installed on a removable frame. Wiring through two plastic M20 cable glands (6<ø<12mm cables) placed on one of the two closing ends where a plastic box allows connection to the removable electric module. RGB version: the luminaire is equipped with two pieces of cable for an easy-to-make connection. Outdoor use requires suitable flexible cables assuring the watertightness of the cable gland. Installation requires a dedicated box to be ordered separately. It is important to provide a >200mm gravel layer or a drain system (for concrete surfaces) to ensure good drainage and to avoid water stagnation.