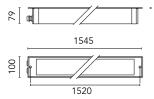

## Cielo L 1545 Dimmable Dali

# Cielo L 1545 Dimmable Dali

Box for Installation Cielo L 1545 mm 80