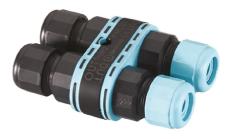

# Cassiopea Round Dimmable Dali

Box for Installation Cassiopea Round

3/4 Way Terminal Block 4 Poles Ip68 H2O Stop 215

SPD (Surge Protection Device) 237