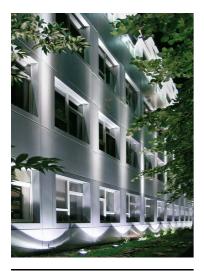

### Cassiopea Round Dimmable Dali

7511512-300.0 - Inox

Square or round luminaire – for installation in-ground where recessing depth are limited (up to 120mm) – recessed.

Configuration: die-cast aluminium structure, EN AB-47100 alloy (low copper content). AISI 316L stainless steel outer frame. Glass diffuser: transparent with silkscreen border.