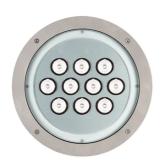

### Cassiopea Round Dimmable Dali

7511512-300.0 - Inox

Square or round luminaire – for installation in-ground where recessing depth are limited (up to 120mm) – recessed.

Configuration: die-cast aluminium structure, EN AB-47100 alloy (low copper content). AISI 316L stainless steel outer frame. Glass diffuser: transparent with silkscreen border.

#### Optical

| Lighting type      | Direct    |
|--------------------|-----------|
| LED type           | Power LED |
| Light distribution | Symmetric |
| Optical type       | Spot      |