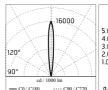

#### Optical

| Lighting type      | Direct    |
|--------------------|-----------|
| LED type           | Power LED |
| Light distribution | Symmetric |
| Optical type       | Spot      |