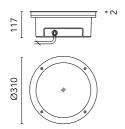

### Cassiopea Round Dimmable Dali

7511512-300.0 - Inox

Square or round luminaire – for installation in-ground where recessing depth are limited (up to 120mm) – recessed.

Configuration: die-cast aluminium structure, EN AB-47100 alloy (low copper content). AISI 316L stainless steel outer frame. Glass diffuser: transparent with silkscreen border.

In compliance with EN 60598-1 standards

Class of insulation: I

Installation: the luminaire is equipped with a piece of cable with a 2-way connector for 3-conductor cables (H2O STOP) for an easy-to-make connection. RGB version: the luminaire is equipped with 2 pieces of cable, no H2O STOP connector provided. Outdoor use requires suitable flexible cables. Installation requires a dedicated box to be ordered separately. It is important to provide a >300mm gravel layer or a drain system (for concrete surfaces) to ensure good drainage and to avoid water stagnation.