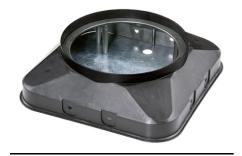

### Cassiopea Round Dimmable Dali

7511512-300.0 - Inox

Square or round luminaire – for installation in-ground where recessing depth are limited (up to 120mm) – recessed.

Configuration: die-cast aluminium structure, EN AB-47100 alloy (low copper content). AISI 316L stainless steel outer frame. Glass diffuser: transparent with silkscreen border.

Floor recessed Outdoor