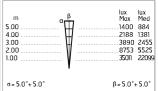

#### Optical

| Lighting type      | Direct    |
|--------------------|-----------|
| LED type           | Power LED |
| Light distribution | Symmetric |
| Optical type       | Spot      |