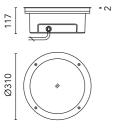

## Cassiopea Round Dimmable Dali

7511313-300.0 - Inox

Square or round luminaire – for installation in-ground where recessing depth are limited (up to 120 mm) – recessed.

Configuration: die-cast aluminium structure, EN AB-47100 alloy (low copper content). AISI 316L stainless steel outer frame. Glass diffuser: transparent with silkscreen border.

In compliance with EN 60598-1 standards

Class of insulation: I

Installation: the luminaire is equipped with a piece of cable with a 2-way connector for 3-conductor cables (H2O STOP) for an easy-to-make connection. RGB version: the luminaire is equipped with 2 pieces of cable, no H2O STOP connector provided. Outdoor use requires suitable flexible cables. Installation requires a dedicated box to be ordered separately. It is important to provide a >300mm gravel layer or a drain system (for concrete surfaces) to ensure good drainage and to avoid water stagnation.