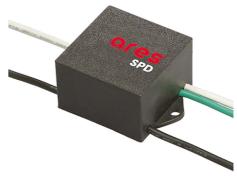

# Cassiopea Round Dimmable Dali

Box for Installation Cassiopea Round

3/4 Way Terminal Block 4 Poles Ip68 H2O Stop 215

SPD (Surge Protection Device) 237