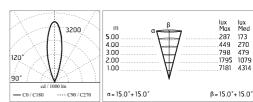

#### Main specifications

| Power (W)        | 22    | Mountings   |
|------------------|-------|-------------|
| System power (W) | 28    | Environment |
| CCT (K)          | 3000K |             |
| CRI              | 80    |             |
| Net lumen (lm)   | 1917  |             |

### Optical

| Lighting type      | Direct    |
|--------------------|-----------|
| LED type           | Power LED |
| Light distribution | Symmetric |
| Optical type       | Medium    |

Floor recessed Outdoor