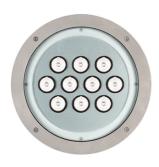

## Cassiopea Round Dimmable Dali

7511313-300.0 - Inox

Square or round luminaire – for installation in-ground where recessing depth are limited (up to 120 mm) – recessed.

Configuration: die-cast aluminium structure, EN AB-47100 alloy (low copper content). AISI 316L stainless steel outer frame. Glass diffuser: transparent with silkscreen border.

### Optical

| Lighting type      | Direct    |
|--------------------|-----------|
| LED type           | Power LED |
| Light distribution | Symmetric |
| Optical type       | Medium    |

Floor recessed Outdoor

#### **Physical**

Color Inox