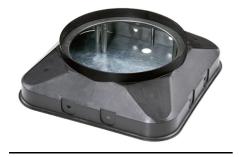

## Cassiopea Round Dimmable Dali

7511313-300.0 - Inox

Square or round luminaire – for installation in-ground where recessing depth are limited (up to 120 mm) – recessed.

Configuration: die-cast aluminium structure, EN AB-47100 alloy (low copper content). AISI 316L stainless steel outer frame. Glass diffuser: transparent with silkscreen border.

Double layer coating for high resistance to corrosion: the aluminium components are painted with a double coat using powders which are compliant with QUALICOAT standards: a first layer of epoxy powder (with excellent chemical and mechanical resistance) and a second finishing layer of polyester powder (resistant to UV rays and atmospheric agents). The entire painting process of the aluminium fitting starts from components which have been sandblasted in advance to make the surface more porous and increase the adherence of the paint. Ares effects alkaline and acid washing to clean the surfaces completely, then rinses with demineralised water to remove any residue particles, subsequently a chemical conversion treatment is done to protect against rusting. Protection rating: IP67

#### **Physical**

Color Inox