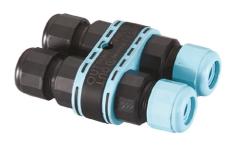

# Cassiopea Round Dimmable Dali

Box for Installation Cassiopea Round

3/4 Way Terminal Block 4 Poles Ip68 H2O Stop 215

SPD (Surge Protection Device) 237