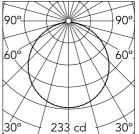

Lighting type Direct
LED type LED array
Light distribution Symmetric
Optical type Diffused light
Beam angle (°) 112
Beam angle C90-270 (°) 112

Luminous flux luminaire

Without

| Beam Angle: |       | 112°  |
|-------------|-------|-------|
| h(m)        | E(lx) | D(m)  |
| 1           | 233   | 2.95  |
| 2           | 58    | 5.91  |
| 3           | 26    | 8.86  |
| 4           | 15    | 11.81 |
| 5           | 9     | 14.76 |