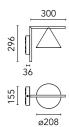

## Physical

Color Brushed

Stainless Steel

 Orientation
 Fixed

 Weight (kg)
 2.1

 Spot diameter (mm)
 208

 Length (mm)
 336