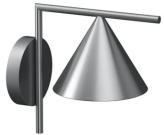

F011W30D005 - Brushed Stainless Steel

Luminaire for wall-mounting with diffuse light emission and fixed head.

Rose, frame and cone in 316L polished or painted stainless steel or polished brass finishes. Structural parts have been treated with a chemical conversion process for effective resistance against atmospheric conditions. Diffuser in photo-recorded and injection molded UV-resistant opalescent polycarbonate. LED light source included. Integrated 220-240V DALI dimmable electrical power.

## Physical

Color Brushed

Stainless Steel

 Orientation
 Fixed

 Weight (kg)
 2.1

 Spot diameter (mm)
 208

 Length (mm)
 336