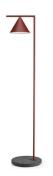

## Captain Flint Outdoor H 1537 mm Burgundy Red/Black Lava

F011A32F037 - Burgundy Red/Black Lava

Multi-directional floor lamp for exterior use.

Structure and cone in painted brushed stainless steel or brushed brass; marble base in various colours. Available in four standard combinations: black/black lava painted steel, deep brown/travertino imperiale, satinized brass/grey lava, satinized stainless steel/occhio di pernice.

# **Physical**

| Color       | Burgundy       |  |
|-------------|----------------|--|
|             | Red/Black Lava |  |
| Orientation | Adjustable     |  |

Weight (kg) 10