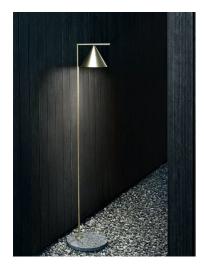

## Captain Flint Outdoor H 1537 mm Burgundy Red/Black Lava

F011A32F037 - Burgundy Red/Black Lava

Multi-directional floor lamp for exterior use.

Structure and cone in painted brushed stainless steel or brushed brass; marble base in various colours. Available in four standard combinations: black/black lava painted steel, deep brown/travertino imperiale, satinized brass/grey lava, satinized stainless steel/occhio di pernice.

The structural parts are chemically treated for protection against atmospheric elements.

Diffuser in opalescent UV-resistant photoengraved injection-moulded polycarbonate.

LED bulb included.

5-m cable with IP44 Schuko plug suitable for outdoor use.

Backlit floor dimmer switch on the IP65 cable enables ON/OFF function and brightness regulation 30–100%. Casambi function on demand.