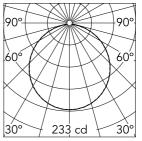

Luminous flux luminaire 658 lm

Without

**Emergency** 

Insulation class

| Beam Angle: |       | 112   |
|-------------|-------|-------|
| h(m)        | E(lx) | D(m   |
| 1           | 233   | 2.95  |
| 2           | 58    | 5.91  |
| 3           | 26    | 8.86  |
| 4           | 15    | 11.81 |
| 5           | 9     | 14.76 |