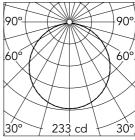

#### Optical

| Lighting type          | Direct         |
|------------------------|----------------|
| LED type               | LED array      |
| Light distribution     | Symmetric      |
| Optical type           | Diffused light |
| Beam angle (°)         | 110            |
| Beam angle C90-270 (°) | 110            |

Luminous flux luminaire 658 lm

Without

Emergency

Insulation class

| Beam Angle: |       | 112   |
|-------------|-------|-------|
| h(m)        | E(lx) | D(m   |
| 1           | 233   | 2.95  |
| 2           | 58    | 5.91  |
| 3           | 26    | 8.86  |
| 4           | 15    | 11.81 |
| 5           | 9     | 14.76 |
|             |       |       |