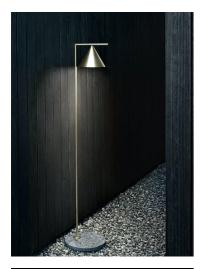

# Captain Flint Outdoor H 1537 mm Black/Black Lava

F011A32F030 - Black/Black Lava

Multi-directional floor lamp for exterior use.

Structure and cone in painted brushed stainless steel or brushed brass; marble base in various colours. Available in four standard combinations: black/black lava painted steel, deep brown/travertino imperiale, satinized brass/grey lava, satinized stainless steel/occhio di pernice.

The structural parts are chemically treated for protection against atmospheric elements.

Diffuser in opalescent UV-resistant photoengraved injection-moulded polycarbonate.

LED bulb included.

5-m cable with IP44 Schuko plug suitable for outdoor use.