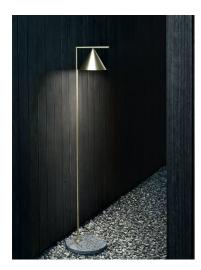

Outdoor wet location

## Captain Flint Outdoor H 1537 mm Black/Black Lava

F011A22F030 - Black/Black Lava

Multi-directional floor lamp for exterior use.

Structure and cone in painted brushed stainless steel or brushed brass; marble base in various colours. Available in four standard combinations: black/black lava painted steel, deep brown/travertino imperiale, satinized brass/grey lava, satinized stainless steel/occhio di pernice.

The structural parts are chemically treated for protection against atmospheric elements.

Diffuser in opalescent UV-resistant photoengraved injection-moulded polycarbonate.

LED bulb included.

5-m cable with IP44 Schuko plug suitable for outdoor use.

Backlit floor dimmer switch on the IP65 cable enables ON/OFF function and brightness regulation 30–100%. Casambi function on demand.

> Mountings **Environment**