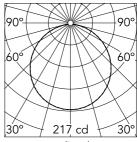

Luminous flux luminaire 613 lm

Without

Emergency

Insulation class

| Beam | Angle: | 112°  |
|------|--------|-------|
| h(m) | E(lx)  | D(m)  |
| 1    | 217    | 2.95  |
| 2    | 54     | 5.91  |
| 3    | 24     | 8.86  |
| 4    | 14     | 11.81 |
| 5    | 9      | 14.76 |