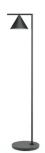

## Captain Flint Outdoor H 1537 mm Black/Black Lava

F011A22F030 - Black/Black Lava

Multi-directional floor lamp for exterior use.

Structure and cone in painted brushed stainless steel or brushed brass; marble base in various colours. Available in four standard combinations: black/black lava painted steel, deep brown/travertino imperiale, satinized brass/grey lava, satinized stainless steel/occhio di pernice.

The structural parts are chemically treated for protection against atmospheric elements.

Diffuser in opalescent UV-resistant photoengraved injection-moulded polycarbonate.

LED bulb included.

5-m cable with IP44 Schuko plug suitable for outdoor use.

Backlit floor dimmer switch on the IP65 cable enables ON/OFF function and brightness regulation 30–100%. Casambi function on demand.

> Mountings **Environment**