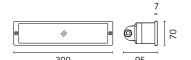

In compliance with EN 60598-1 standards

Class of insulation: mains: I; LED module: I, III; RGB: III

Installation: Electrical components housed into the removable back side. Wiring through two M16 cable glands for (4,5<ø<10mm cables). Outdoor use requires suitable flexible cables assuring the watertightness of the cable gland. Installation requires a dedicated box to be ordered separately.