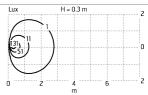

#### Optical

| Direct    |
|-----------|
| Power LED |
| Symmetric |
| Medium    |
|           |

Wall recessed Outdoor

Ш