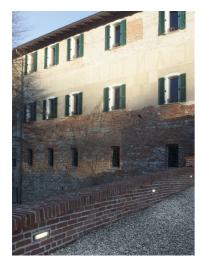

#### 115147218.12 - Forest Green

Rectangular luminaire for installation in the wall - recessed.

Configuration: die-cast aluminium structure, EN AB-47100 alloy (low copper content). Glass diffuser: sandblasted with silkscreen border, fixed to the aluminium structure through a robotic gluing system.

#### Optical

| Direct    |
|-----------|
| Power LED |
| Symmetric |
| Medium    |
|           |

Wall recessed Outdoor

Ш