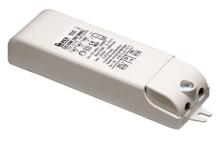

## Camilla 300 24V

Box for Installation Camilla 300 124

Power Supply 100÷240Vac/8W at 24Vdc/6W at 350mA lp65 106

Power Supply 10W 110÷240Vac/24Vdc lp20 87

Power Supply 10W 110÷240Vac/24Vdc lp67 175

Power Supply 17W 110÷240V/24Vdc lp20 144

Power Supply 17W 110÷240V/24Vdc lp67 176

Power Supply Dali 20W 110÷240V/24Vdc lp67 252

Power Supply 50W 120÷240V/24Vdc lp67 155

Power Supply 70W 220÷240V/24Vdc lp67 110

Power Supply 96W 120÷277V/24Vdc lp67 156