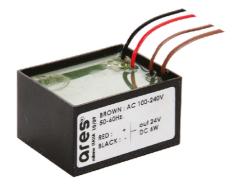

## Camilla 300 24V

Box for Installation Camilla 300 124

Power Supply 100÷240Vac/8W at 24Vdc/6W at 350mA lp65 106

Power Supply 10W 110÷240Vac/24Vdc lp20 87

Power Supply 10W 110÷240Vac/24Vdc lp67 175

Power Supply 17W 110÷240V/24Vdc lp20 144