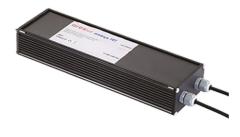

# Camilla 300 24V

Box for Installation Camilla 300 124

Power Supply 100÷240Vac/8W at 24Vdc/6W at 350mA lp65 106

Power Supply 10W 110÷240Vac/24Vdc lp20 87

Power Supply 10W 110÷240Vac/24Vdc lp67 175

Power Supply 17W 110÷240V/24Vdc lp20 144

Power Supply 17W 110÷240V/24Vdc lp67 176

Power Supply Dali 20W 110÷240V/24Vdc lp67 252

Power Supply 50W 120÷240V/24Vdc lp67 155

Power Supply 70W 220÷240V/24Vdc lp67 110

Power Supply 96W 120÷277V/24Vdc lp67 156