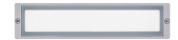

## Camilla 300 24V

115147119.1 - White

Rectangular luminaire for installation in the wall - recessed.

Configuration: die-cast aluminium structure, EN AB-47100 alloy (low copper content). Glass diffuser: sandblasted with silkscreen border, fixed to the aluminium structure through a robotic gluing system.

## **Physical**

**Color** White