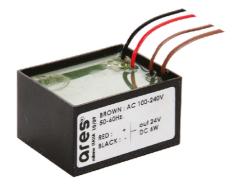

# Camilla 300 24V

Box for Installation Camilla 300 124

Power Supply 100÷240Vac/8W at 24Vdc/6W at 350mA lp65 106

Power Supply 10W 110÷240Vac/24Vdc lp20 87

Power Supply 10W 110÷240Vac/24Vdc lp67 175

Power Supply 17W 110÷240V/24Vdc lp20 144