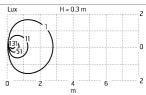

## Camilla 300 24V

115147119.1 - White

Rectangular luminaire for installation in the wall - recessed.

Configuration: die-cast aluminium structure, EN AB-47100 alloy (low copper content). Glass diffuser: sandblasted with silkscreen border, fixed to the aluminium structure through a robotic gluing system.

# Main specifications

| Power (W)        | 6     | Mountings   | Wall recessed |
|------------------|-------|-------------|---------------|
| System power (W) | 7.5   | Environment | Outdoor       |
| CCT (K)          | 4000K |             |               |
| CRI              | 80    |             |               |