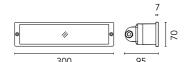

## Camilla 300 24V

115147119.1 - White

Rectangular luminaire for installation in the wall - recessed.

Configuration: die-cast aluminium structure, EN AB-47100 alloy (low copper content). Glass diffuser: sandblasted with silkscreen border, fixed to the aluminium structure through a robotic gluing system.

In compliance with EN 60598-1 standards

Class of insulation: mains: I; LED module: I, III; RGB: III

Installation: Electrical components housed into the removable back side. Wiring through two M16 cable glands for (4,5<ø<10mm cables). Outdoor use requires suitable flexible cables assuring the watertightness of the cable gland. Installation requires a dedicated box to be ordered separately.