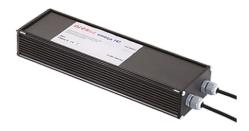

# Camilla 300 24V

Box for Installation Camilla 300 124

Power Supply 100÷240Vac/8W at 24Vdc/6W at 350mA lp65 106

Power Supply 10W 110÷240Vac/24Vdc lp20 87

Power Supply 10W 110÷240Vac/24Vdc lp67 175

Power Supply 17W 110÷240V/24Vdc lp20 144

Power Supply 17W 110÷240V/24Vdc lp67 176

Power Supply Dali 20W 110÷240V/24Vdc lp67 252

Power Supply 50W 120÷240V/24Vdc lp67 155

Power Supply 70W 220÷240V/24Vdc lp67 110

Power Supply 96W 120÷277V/24Vdc lp67 156