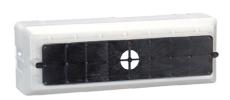

# Camilla 300 24V

Box for Installation Camilla 300 124

Power Supply 100÷240Vac/8W at 24Vdc/6W at 350mA lp65 106

Power Supply 10W 110÷240Vac/24Vdc lp20 87

Power Supply 10W 110÷240Vac/24Vdc lp67 175

Power Supply 17W 110÷240V/24Vdc lp20 144