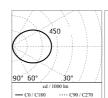

## Optical

Net lumen (lm)

| Lighting type      | Direct    |
|--------------------|-----------|
| LED type           | Power LED |
| Light distribution | Symmetric |
| Optical type       | Medium    |
|                    |           |