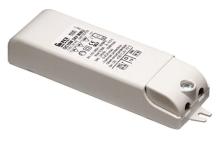

# Camilla 300 24V

Box for Installation Camilla 300 124

Power Supply 100÷240Vac/8W at 24Vdc/6W at 350mA lp65 106

Power Supply 10W 110÷240Vac/24Vdc lp20 87

Power Supply 10W 110÷240Vac/24Vdc lp67 175

Power Supply 17W 110÷240V/24Vdc lp20 144

Power Supply 17W 110÷240V/24Vdc lp67 176

Power Supply Dali 20W 110÷240V/24Vdc lp67 252

Power Supply 50W 120÷240V/24Vdc lp67 155

Power Supply 70W 220÷240V/24Vdc lp67 110

Power Supply 96W 120÷277V/24Vdc lp67 156