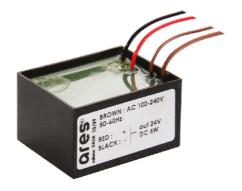

# Camilla 230 24V

Box for Installation Camilla 230 123

Power Supply 100÷240Vac/ 8W at 24Vdc/ 6W at 350mA lp65 106

Power Supply 10W 110÷240Vac/24Vdc Ip20 87

Power Supply 10W 110÷240Vac/24Vdc lp67 175

Power Supply 17W 110÷240V/24Vdc lp20 144

Power Supply 17W 110÷240V/24Vdc lp67 176

Power Supply Dali 20W 110÷240V/24Vdc lp67 252

Power Supply 50W 120÷240V/24Vdc lp67 155

Power Supply 70W 220÷240V/24Vdc lp67 110

Power Supply 96W 120÷277V/24Vdc lp67 156