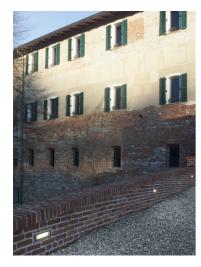

# Main specifications

| Power (W)        | 4     | Mountings   | Wall recessed |
|------------------|-------|-------------|---------------|
| System power (W) | 5     | Environment | Outdoor       |
| CCT (K)          | 2700K |             |               |
| CRI              | 80    |             |               |