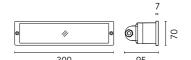

# Camilla 230 24V

Rectangular luminaire for installation in the wall - recessed.

Configuration: die-cast aluminium structure, EN AB-47100 alloy (low copper content). Glass diffuser: sandblasted with silkscreen border, fixed to the aluminium structure through a robotic gluing system.

In compliance with EN 60598-1 standards

Class of insulation: mains: I; LED module: I, III; RGB: III

Installation: Electrical components housed into the removable back side. Wiring through two M16 cable glands for (4,5<ø<10mm cables). Outdoor use requires suitable flexible cables assuring the watertightness of the cable gland. Installation requires a dedicated box to be ordered separately.