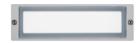

# Camilla 230 24V

Rectangular luminaire for installation in the wall - recessed.

Configuration: die-cast aluminium structure, EN AB-47100 alloy (low copper content). Glass diffuser: sandblasted with silkscreen border, fixed to the aluminium structure through a robotic gluing system.

Double layer coating for high resistance to corrosion: the aluminium components are painted with a double coat using powders which are compliant with QUALICOAT standards: a first layer of epoxy powder (with excellent chemical and mechanical resistance) and a second finishing layer of polyester powder (resistant to UV rays and atmospheric agents). The entire painting process of the aluminium fitting starts from components which have been sandblasted in advance to make the surface more porous and increase the adherence of the paint. Ares effects alkaline and acid washing to clean the surfaces completely, then rinses with demineralised water to remove any residue particles, subsequently a chemical conversion treatment is done to protect against rusting. Protection rating: IP65

In compliance with EN 60598-1 standards

Class of insulation: mains: I; LED module: I, III; RGB: III

Installation: Electrical components housed into the removable back side. Wiring through two M16 cable glands for (4,5<ø<10mm cables). Outdoor use requires suitable flexible cables assuring the watertightness of the cable gland. Installation requires a dedicated box to be ordered separately.