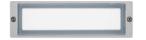

## Camilla 230 24V

## 115147114.4 - Black

Rectangular luminaire for installation in the wall – recessed.

Configuration: die-cast aluminium structure, EN AB-47100 alloy (low copper content). Glass diffuser: sandblasted with silkscreen border, fixed to the aluminium structure through a robotic gluing system.

Physical <sub>Color</sub>

Black