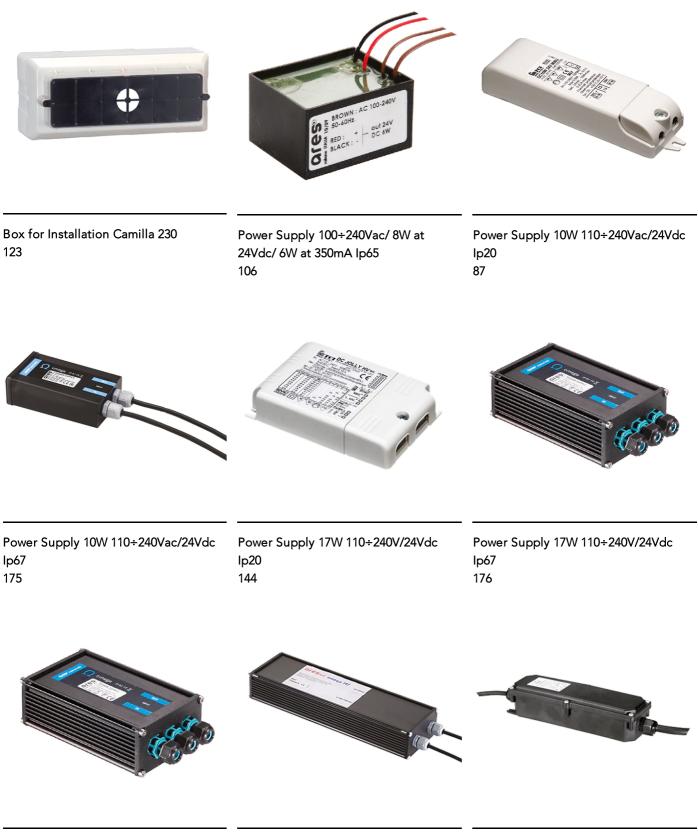

## Camilla 230 24V

Power Supply Dali 20W 110÷240V/24Vdc Ip67 252 Power Supply 50W 120÷240V/24Vdc Ip67 155 Power Supply 70W 220÷240V/24Vdc Ip67 110

Power Supply 96W 120÷277V/24Vdc Ip67 156