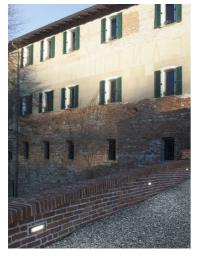

In compliance with EN 60598-1 standards

Class of insulation: mains: I; LED module: I, III; RGB: III

Installation: Electrical components housed into the removable back side. Wiring through two M16 cable glands for (4,5<ø<10mm cables). Outdoor use requires suitable flexible cables assuring the watertightness of the cable gland. Installation requires a dedicated box to be ordered separately.

During the installation and the maintenance of the fixtures it is important to be careful and avoid damages on the paint coating.

Damages on the coating exposed to outdoor conditions or water, could cause corrosion.