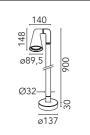

## Belvedere Spot F3 Dimmable Dali Grey

F001E32D006 - Grey

Family of adjustable outdoor LED lighting luminaires (double rotation, vertical and horizontal axle) suitable for floor installations (ground or buried) and with integrated power supply box.

220-240V power supply included. Ready for installation on solid surface. Box for ground installation to be ordered separately.

Included 2 way terminal block 4 poles IP68 H2O Stop.

Version 110V upon request.

### Main specifications

| Main specifications<br>Lamp category<br>Power (W)<br>CCT (K)<br>CRI<br>Net lumen (Im)                                  | LED<br>6<br>3000K<br>80<br>393                              | Mountings<br>Environment                                  | Ground<br>Outdoor w | Ground<br>Outdoor wet location                                                                      |  |
|------------------------------------------------------------------------------------------------------------------------|-------------------------------------------------------------|-----------------------------------------------------------|---------------------|-----------------------------------------------------------------------------------------------------|--|
| Optical<br>Lighting type<br>LED type<br>Light distribution<br>Optical type<br>Beam angle (°)<br>Beam angle C90-270 (°) | Direct<br>Power LED<br>Symmetric<br>Medium<br>17<br>17      | 90°<br>60°<br>30°<br>3335 cc<br>Luminous flux l<br>393 lm |                     | Beam Angle: 17°   h(m) E(lx) D(m)   1 3335 0.29   2 834 0.59   3 371 0.88   4 208 1.18   5 133 1.47 |  |
| Electrical<br>Frequency (Hz)<br>Voltage (V)<br>Dimmable<br>Driver<br>Driver type                                       | 50-60<br>220-240<br>Yes<br>Integrated<br>Dimmable DALI<br>1 | Emergency<br>Insulation class                             | Without<br>II       |                                                                                                     |  |
| Physical<br>Color<br>Orientation<br>Weight (kg)                                                                        | Grey<br>Adjustable<br>2.10                                  |                                                           |                     |                                                                                                     |  |