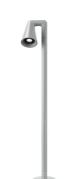

## Belvedere Spot F3 Dimmable Dali Grey

F001E32D006 - Grey

Family of adjustable outdoor LED lighting luminaires (double rotation, vertical and horizontal axle) suitable for floor installations (ground or buried) and with integrated power supply box.

220-240V power supply included. Ready for installation on solid surface. Box for ground installation to be ordered separately.

Included 2 way terminal block 4 poles IP68 H2O Stop.

Version 110V upon request.

### Main specifications

| Main specifications<br>Lamp category<br>Power (W)<br>CCT (K)<br>CRI<br>Net lumen (Im)                                  | LED<br>6<br>3000K<br>80<br>393                              | Mountings<br>Environment                                  | Ground<br>Outdoor w | Ground<br>Outdoor wet location                                                                      |  |
|------------------------------------------------------------------------------------------------------------------------|-------------------------------------------------------------|-----------------------------------------------------------|---------------------|-----------------------------------------------------------------------------------------------------|--|
| Optical<br>Lighting type<br>LED type<br>Light distribution<br>Optical type<br>Beam angle (°)<br>Beam angle C90-270 (°) | Direct<br>Power LED<br>Symmetric<br>Medium<br>17<br>17      | 90°<br>60°<br>30°<br>3335 cc<br>Luminous flux l<br>393 lm |                     | Beam Angle: 17°   h(m) E(lx) D(m)   1 3335 0.29   2 834 0.59   3 371 0.88   4 208 1.18   5 133 1.47 |  |
| Electrical<br>Frequency (Hz)<br>Voltage (V)<br>Dimmable<br>Driver<br>Driver type                                       | 50-60<br>220-240<br>Yes<br>Integrated<br>Dimmable DALI<br>1 | Emergency<br>Insulation class                             | Without<br>II       |                                                                                                     |  |
| Physical<br>Color<br>Orientation<br>Weight (kg)                                                                        | Grey<br>Adjustable<br>2.10                                  |                                                           |                     |                                                                                                     |  |