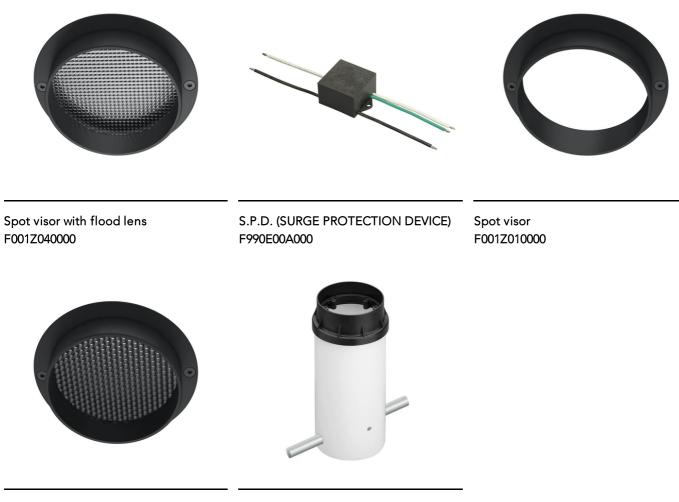

## Belvedere Spot F3 Dimmable Dali Grey

Spot visor with honeycomb F001Z030000 Box for ground installation F001Z020000