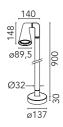

#### **Physical**

| Color       | Forest Green |
|-------------|--------------|
| Orientation | Adjustable   |
| Weight (kg) | 2.10         |