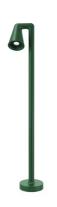

## Belvedere Spot F3 Dimmable Dali Forest Green

F001E32D012 - Forest Green

Family of adjustable outdoor LED lighting luminaires (double rotation, vertical and horizontal axle) suitable for floor installations (ground or buried) and with integrated power supply box.

#### **Physical**

| Color       | Forest Green |
|-------------|--------------|
| Orientation | Adjustable   |
| Weight (kg) | 2.10         |