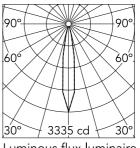

Luminous flux luminaire 393 lm

| Beam Angle: |       | 17°  |
|-------------|-------|------|
| h(m)        | E(lx) | D(m  |
| 1           | 3335  | 0.29 |
| 2           | 834   | 0.59 |
| 3           | 371   | 0.88 |
| 4           | 208   | 1.18 |
| 5           | 133   | 1.47 |