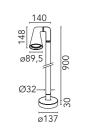

## . . . . .. ...

| Main specifications                                                                                                    |                                                         |                                                        |                                |
|------------------------------------------------------------------------------------------------------------------------|---------------------------------------------------------|--------------------------------------------------------|--------------------------------|
| Lamp category<br>Power (W)<br>CCT (K)<br>CRI<br>Net lumen (Im)                                                         | LED<br>6<br>2700K<br>80<br>380                          | Mountings<br>Environment                               | Ground<br>Outdoor wet location |
| Optical<br>Lighting type<br>LED type<br>Light distribution<br>Optical type<br>Beam angle (°)<br>Beam angle C90-270 (°) | Direct<br>Power LED<br>Symmetric<br>Medium<br>17<br>17  | 90°<br>60°<br>30° 3225 cd<br>Luminous flux I<br>380 lm |                                |
| Electrical<br>Frequency (Hz)<br>Voltage (V)<br>Dimmable<br>Driver<br>Driver type                                       | 50-60<br>220-240<br>Yes<br>Integrated<br>Dimmable 1-10V | Emergency<br>Insulation class                          | Without<br>II                  |
| Physical<br>Color<br>Orientation<br>Weight (kg)                                                                        | White<br>Adjustable<br>2.10                             |                                                        |                                |
| Note                                                                                                                   |                                                         |                                                        |                                |