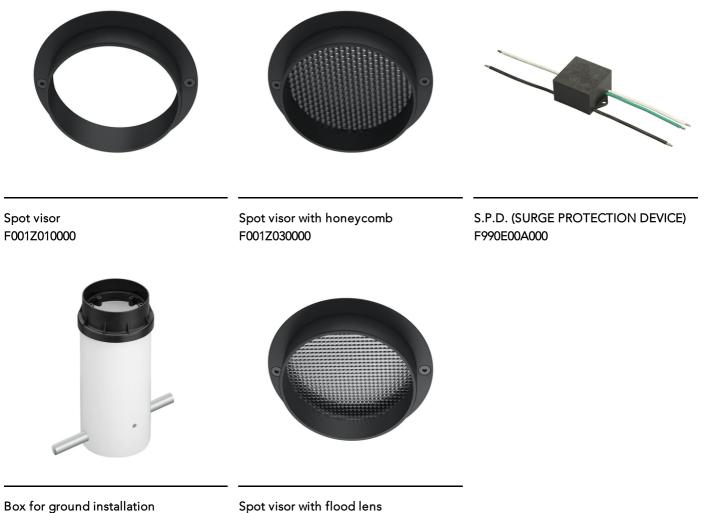

## Belvedere Spot F3 Dimmable 1-10V White

F001Z020000

Spot visor with flood lens F001Z040000