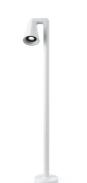

## Belvedere Spot F3 Dimmable 1-10V White

F001E22B001 - White

Family of adjustable outdoor LED lighting luminaires (double rotation, vertical and horizontal axle) suitable for floor installations (ground or buried) and with integrated power supply box.

220-240V power supply included. Ready for installation on solid surface. Box for ground installation to be ordered separately.

Included 2 way terminal block 4 poles IP68 H2O Stop.

Version 110V upon request.