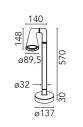

## N 4 · • • • • •

| Main specifications<br>Lamp category<br>Power (W)<br>CCT (K)<br>CRI<br>Net lumen (lm)                                  | LED<br>6<br>4000K<br>80<br>423                                  | Mountings<br>Environment                                | Ground<br>Outdoor wet location |                                                                                                     |
|------------------------------------------------------------------------------------------------------------------------|-----------------------------------------------------------------|---------------------------------------------------------|--------------------------------|-----------------------------------------------------------------------------------------------------|
| Optical<br>Lighting type<br>LED type<br>Light distribution<br>Optical type<br>Beam angle (°)<br>Beam angle C90-270 (°) | Direct<br>Power LED<br>Symmetric<br>Medium<br>17<br>17          | 90°<br>60°<br>30° 3590 cd<br>Luminous flux lu<br>423 lm |                                | Beam Angle: 17°   h(m) E(lx) D(m)   1 3590 0.29   2 897 0.59   3 399 0.88   4 224 1.18   5 144 1.47 |
| Electrical<br>Frequency (Hz)<br>Voltage (V)<br>Dimmable<br>Driver<br>Driver type<br>Physical<br>Color                  | 50-60<br>220-240<br>Yes<br>Integrated<br>Dimmable 1-10V<br>Grey | Emergency<br>Insulation class                           | Without<br>II                  |                                                                                                     |
| Orientation<br>Weight (kg)<br>Note                                                                                     | Adjustable<br>1.70                                              |                                                         |                                |                                                                                                     |