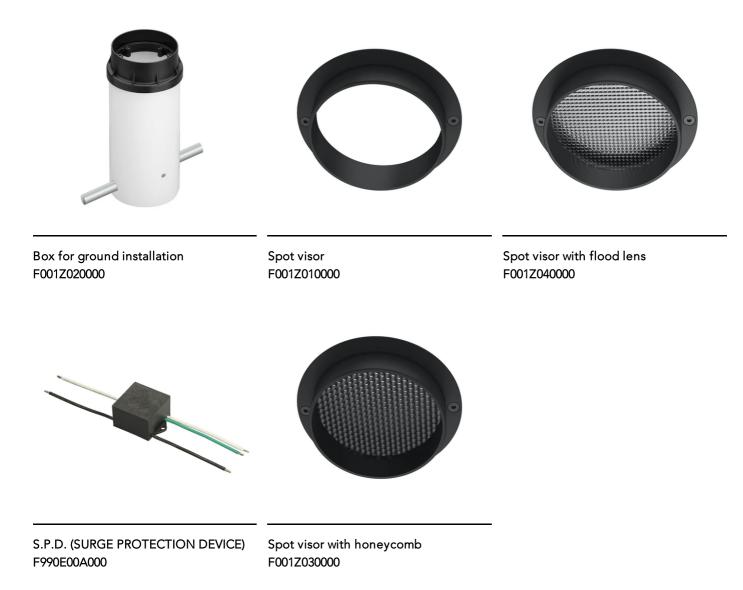

220-240V power supply included. Ready for installation on solid surface. Box for ground installation to be ordered separately.

Included 2 way terminal block 4 poles IP68 H2O Stop.

Version 110V upon request.