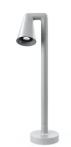

## Belvedere Spot F2 Dimmable 1-10V Grey

F001D42B006 - Grey

Family of adjustable outdoor LED lighting luminaires (double rotation, vertical and horizontal axle) suitable for floor installations (ground or buried) and with integrated power supply box.

220-240V power supply included. Ready for installation on solid surface. Box for ground installation to be ordered separately.

Included 2 way terminal block 4 poles IP68 H2O Stop.

Version 110V upon request.