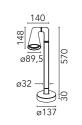

| Main specifications<br>Lamp category<br>Power (W)<br>CCT (K)<br>CRI<br>Net lumen (lm)                                  | LED<br>6<br>2700K<br>80<br>380                          | Mountings<br>Environment                                | Ground<br>Outdoor wet location                                                                                                             |
|------------------------------------------------------------------------------------------------------------------------|---------------------------------------------------------|---------------------------------------------------------|--------------------------------------------------------------------------------------------------------------------------------------------|
| Optical<br>Lighting type<br>LED type<br>Light distribution<br>Optical type<br>Beam angle (°)<br>Beam angle C90-270 (°) | Direct<br>Power LED<br>Symmetric<br>Medium<br>17<br>17  | 90°<br>60°<br>30° 3225 cd<br>Luminous flux lu<br>380 lm | Beam Angle: $17^{\circ}$<br>h(m)  E(lx)  D(m)<br>1  3225  0.29<br>2  806  0.59<br>3  358  0.88<br>4  202  1.18<br>5  129  1.47<br>Iminaire |
| Electrical<br>Frequency (Hz)<br>Dimmable<br>Driver<br>Driver type<br>Emergency                                         | 50-60<br>Yes<br>Integrated<br>Dimmable 1-10V<br>Without | Insulation class                                        | II                                                                                                                                         |
| Physical<br>Color<br>Orientation<br>Weight (kg)<br>Note                                                                | Forest Green<br>Adjustable<br>1.70                      |                                                         | than or equal to the degree of                                                                                                             |