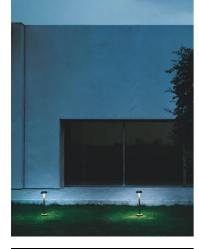

## Belvedere Spot F2 Dimmable 1-10V Forest Green

F001D22B012 - Forest Green

Family of adjustable outdoor LED lighting luminaires (double rotation, vertical and horizontal axle) suitable for floor installations (ground or buried) and with integrated power supply box.