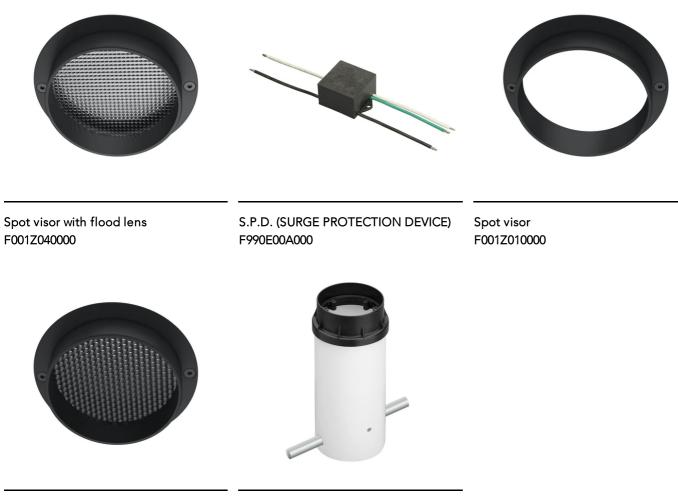

## Belvedere Spot F2 Dimmable 1-10V Forest Green

Spot visor with honeycomb F001Z030000 Box for ground installation F001Z020000