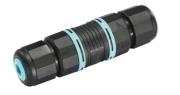

Each luminaire is equipped with 200 mm lenght cable for connection inside the luminaire body.

Reccomended connection wit a 2 way terminal block 4 poles IP68 H2O Stop, to be ordered separately.

## Bellhop Wall Dimmable 1-10V

2 way terminal block 5 poles IP68. (ø7÷12mm cable) F990C080000 S.P.D. (SURGE PROTECTION DEVICE) F990E00A000