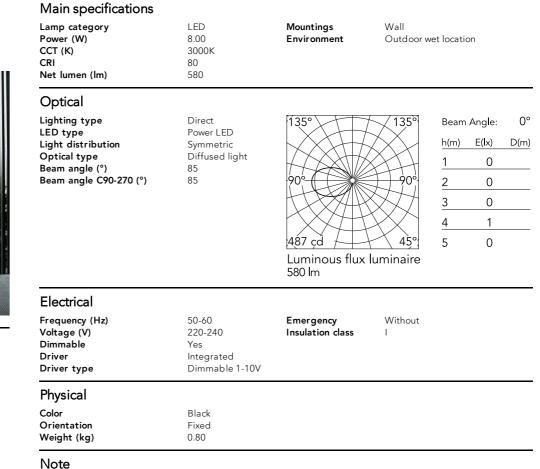

## Bellhop Wall Dimmable 1-10V

F003C31B030 - Black

Wall light version of the Bellhop Outdoor Collection for diffuse light, made of extruded and die-cast aluminium or stainless steel.

100-240V power supply integrated. Direct wall installation.

Each luminaire is equipped with 200 mm lenght cable for connection inside the luminaire body.

Reccomended connection wit a 2 way terminal block 4 poles IP68 H2O Stop, to be ordered separately.

## \_\_\_\_\_

73

We recommend using a connection system with a degree of protection greater than or equal to the degree of protection of the luminaire.

During the installation and the maintenance of the fixtures it is important to be careful and avoid damages on the paint coating.

Damages on the coating exposed to outdoor conditions or water, could cause corrosion.

Chemical substances affect the anticorrosion covering protection.

For LED fixtures, there is evidence that most of the damages are connected to electrical effects related to the insulations, which cause destructive electrical discharges

These effects are frequently caused by:

• over voltage coming from the mains' network where fixture is connected.

electrostatic discharge (ESD) coming from the environment.

The use of a protective device against the overvoltage on the electrical installation is warmly suggest this helps to reduce the intensity of some of these phenomenon and prevent irreversible damages. The selection of the type of device to be used must be adjust on the electrical plant.

## Bellhop Wall Dimmable 1-10V

2 way terminal block 5 poles IP68. (ø7÷12mm cable) F990C080000 S.P.D. (SURGE PROTECTION DEVICE) F990E00A000