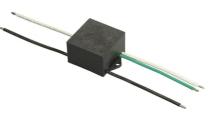

## Bellhop Wall Dimmable 1-10V

2 way terminal block 5 poles IP68. (ø7÷12mm cable) F990C080000 S.P.D. (SURGE PROTECTION DEVICE) F990E00A000