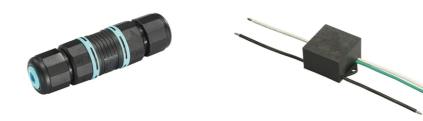

Each luminaire is equipped with 200 mm lenght cable for connection inside the luminaire body.

Reccomended connection wit a 2 way terminal block 4 poles IP68 H2O Stop, to be ordered separately.

We recommend using a connection system with a degree of protection greater than or equal to the degree of protection of the luminaire.

## Bellhop Wall Dali

2 way terminal block 5 poles IP68. (ø7÷12mm cable) F990C080000 S.P.D. (SURGE PROTECTION DEVICE) F990E00A000