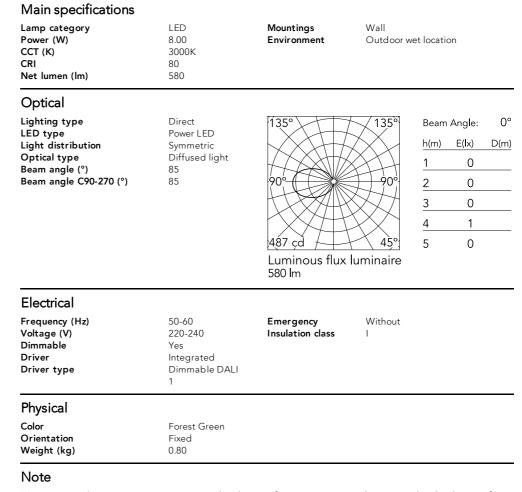

## Bellhop Wall Dali

F003C31D012 - Forest Green

Wall light version of the Bellhop Outdoor Collection for diffuse light, made of extruded and die-cast aluminium or stainless steel.

100-240V power supply integrated. Direct wall installation.