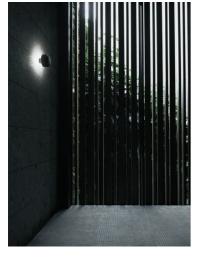

## Bellhop Wall Dali

F003C31D012 - Forest Green

Wall light version of the Bellhop Outdoor Collection for diffuse light, made of extruded and die-cast aluminium or stainless steel.

100-240V power supply integrated. Direct wall installation.