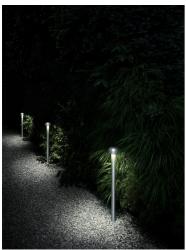

## Bellhop Pole with base H 3020 mm Dali

F003H21D018 - Deep Brown

Pole version of the Bellhop Outdoor Collection for diffuse light.

Aluminum head mounted on a 3m or 4m long extruded pole, available for installation on rigid surface or in ground.

#### Optical

Lighting type Direct
LED type Power LED
Light distribution Symmetric
Optical type Diffused light
Beam angle (°) 93
Beam angle C90-270 (°) 93

Luminous flux luminaire 2364 lm

| Bea | Beam Angle: |       |
|-----|-------------|-------|
| h(m | ) E(lx)     | D(m)  |
| 1   | 1016        | 2.12  |
| 2   | 254         | 4.23  |
| 3   | 113         | 6.35  |
| 4   | 64          | 8.46  |
| 5   | // 1        | 10 58 |