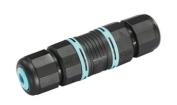

# Bellhop Pole with base H 3020 mm Dali

2 way terminal block 5 poles IP68. (ø7÷12mm cable) F990C080000

S.P.D. (SURGE PROTECTION DEVICE) F990E00A000

Base plate with bolt for Bellhop Pole with base version. F990G300000