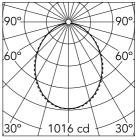

#### Optical

Lighting type Direct
LED type Power LED
Light distribution Symmetric
Optical type Diffused light
Beam angle (°) 93
Beam angle C90-270 (°) 93

Luminous flux luminaire 2364 lm

| Bea | Beam Angle: |       |
|-----|-------------|-------|
| h(m | ) E(lx)     | D(m)  |
| 1   | 1016        | 2.12  |
| 2   | 254         | 4.23  |
| 3   | 113         | 6.35  |
| 4   | 64          | 8.46  |
| 5   | // 1        | 10 58 |