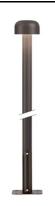

## Bellhop Pole with base H 3020 mm Dali

F003H21D018 - Deep Brown

Pole version of the Bellhop Outdoor Collection for diffuse light.

Aluminum head mounted on a 3m or 4m long extruded pole, available for installation on rigid surface or in ground.

#### Physical

Driver type

| Color       | Deep Brown |
|-------------|------------|
| Orientation | Fixed      |
| Weight (kg) | 15         |