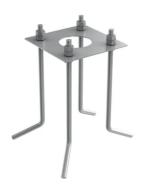

# Bellhop Pole with base H 3020 mm Dali

2 way terminal block 5 poles IP68. (ø7÷12mm cable) F990C080000

S.P.D. (SURGE PROTECTION DEVICE) F990E00A000

Base plate with bolt for Bellhop Pole with base version. F990G300000