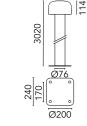

## Bellhop Pole with base H 3020 mm Dali

F003H21D018 - Deep Brown

Pole version of the Bellhop Outdoor Collection for diffuse light.

Aluminum head mounted on a 3m or 4m long extruded pole, available for installation on rigid surface or in ground.

220-240V power supply included.

Ready for installation on solid surface.

Base plate available as accessory.

Each luminaire is equipped with 200 mm cable for connection inside the luminaire body.

Reccomended connection wit a 2 way terminal block 4 poles IP68 H2O Stop, to be ordered separately.

#### Physical

Driver type

| Color       | Deep Brown |
|-------------|------------|
| Orientation | Fixed      |
| Weight (kg) | 15         |