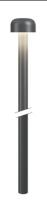

F003K21B033 - Anthracite

Pole version of the Bellhop Outdoor Collection for diffuse light.

Aluminum head mounted on a 3m or 4m long extruded pole, available for installation on rigid surface or in ground.

#### **Physical**

Driver type

| Color       | Anthracite |
|-------------|------------|
| Orientation | Fixed      |
| Weight (kg) | 11         |