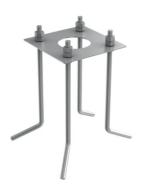

# Bellhop Pole in ground H 4520 mm Dimmable 1-10V

2 way terminal block 5 poles IP68. (ø7÷12mm cable) F990C080000

S.P.D. (SURGE PROTECTION DEVICE) F990E00A000

Base plate with bolt for Bellhop Pole with base version. F990G300000