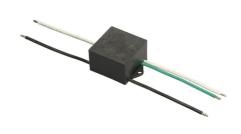

# Bellhop Pole in ground H 4520 mm Dimmable 1-10V

2 way terminal block 5 poles IP68. (ø7÷12mm cable) F990C080000

S.P.D. (SURGE PROTECTION DEVICE) F990E00A000

Base plate with bolt for Bellhop Pole with base version. F990G300000