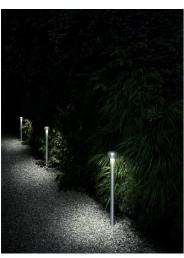

F003K21B033 - Anthracite

Pole version of the Bellhop Outdoor Collection for diffuse light.

Aluminum head mounted on a 3m or 4m long extruded pole, available for installation on rigid surface or in ground.

#### Optical

| Lighting type          | Direct         |
|------------------------|----------------|
| LED type               | Power LED      |
| Light distribution     | Symmetric      |
| Optical type           | Diffused light |
| Beam angle (°)         | 93             |
| Beam angle C90-270 (°) | 93             |