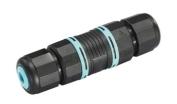

220-240V power supply included.

Ready for in ground installation.

Each luminaire is equipped with 200 mm cable for connection inside the luminaire body.

Reccomended connection wit a 2 way terminal block 4 poles IP68 H2O Stop, to be ordered separately.

# Bellhop Pole in ground H 4520 mm Dimmable 1-10V

2 way terminal block 5 poles IP68. (ø7÷12mm cable) F990C080000

S.P.D. (SURGE PROTECTION DEVICE) F990E00A000

Base plate with bolt for Bellhop Pole with base version. F990G300000