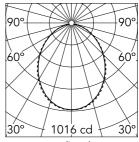

#### Optical

| Lighting type          | Direct         |
|------------------------|----------------|
| LED type               | Power LED      |
| Light distribution     | Symmetric      |
| Optical type           | Diffused light |
| Beam angle (°)         | 93             |
| Beam angle C90-270 (°) | 93             |

Luminous flux luminaire 2364 lm

| Bear | 93             |       |
|------|----------------|-------|
| h(m) | E( <b>l</b> x) | D(m   |
| 1    | 1016           | 2.12  |
| 2    | 254            | 4.23  |
| 3    | 113            | 6.35  |
| 4    | 64             | 8.46  |
| 5    | 41             | 10.58 |