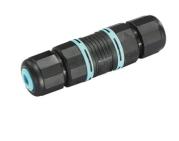

220-240V power supply included.

Ready for in ground installation.

Each luminaire is equipped with 200 mm cable for connection inside the luminaire body.

Reccomended connection wit a 2 way terminal block 4 poles IP68 H2O Stop, to be ordered separately.

# Bellhop Pole in ground H 4520 mm Dali

S.P.D. (SURGE PROTECTION DEVICE) F990E00A000

Base plate with bolt for Bellhop Pole with base version. F990G300000

2 way terminal block 5 poles IP68. (ø7÷12mm cable) F990C080000