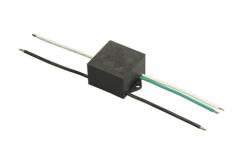

220-240V power supply included.

Ready for in ground installation.

Each luminaire is equipped with 200 mm cable for connection inside the luminaire body.

Reccomended connection wit a 2 way terminal block 4 poles IP68 H2O Stop, to be ordered separately.

# Bellhop Pole in ground H 4520 mm Dali

S.P.D. (SURGE PROTECTION DEVICE) F990E00A000

Base plate with bolt for Bellhop Pole with base version. F990G300000

2 way terminal block 5 poles IP68. (ø7÷12mm cable) F990C080000