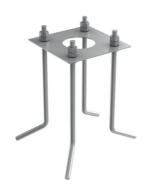

# Bellhop Pole in ground H 4520 mm Dali

S.P.D. (SURGE PROTECTION DEVICE) F990E00A000

Base plate with bolt for Bellhop Pole with base version. F990G300000

2 way terminal block 5 poles IP68. (ø7÷12mm cable) F990C080000