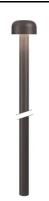

# Bellhop Pole in ground H 4520 mm Dali

F003K41D018 - Deep Brown

Pole version of the Bellhop Outdoor Collection for diffuse light.

Aluminum head mounted on a 3m or 4m long extruded pole, available for installation on rigid surface or in ground.

#### Physical

| Color       | Deep Brown |
|-------------|------------|
| Orientation | Fixed      |
| Weight (kg) | 11         |