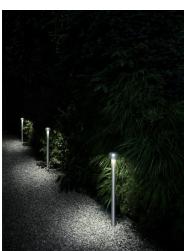

# Bellhop Pole in ground H 4520 mm Dali

F003K41D018 - Deep Brown

Pole version of the Bellhop Outdoor Collection for diffuse light.

Aluminum head mounted on a 3m or 4m long extruded pole, available for installation on rigid surface or in ground.

Mountings

Environment

110V and dimmable versions available on request.