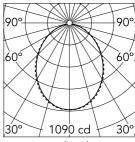

### Optical

| Lighting type          | Direct         |
|------------------------|----------------|
| LED type               | Power LED      |
| Light distribution     | Symmetric      |
| Optical type           | Diffused light |
| Beam angle (°)         | 93             |
| Beam angle C90-270 (°) | 93             |

Luminous flux luminaire 2535 lm

| В | Beam     | 93°   |       |
|---|----------|-------|-------|
| h | (m)      | E(lx) | D(m   |
| 1 |          | 1090  | 2.12  |
| 2 | <u> </u> | 272   | 4.23  |
| 3 | }        | 121   | 6.35  |
| 4 | Ļ        | 68    | 8.46  |
| 5 | ;        | 44    | 10.58 |