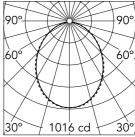

Luminous flux luminaire 2364 lm

| Beam Angle: |       | 939   |
|-------------|-------|-------|
| h(m)        | E(lx) | D(m   |
| 1           | 1016  | 2.12  |
| 2           | 254   | 4.23  |
| 3           | 113   | 6.35  |
| 4           | 64    | 8.46  |
| 5           | 41    | 10.58 |