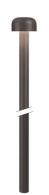

## Bellhop Pole in ground H 3520 mm Non Dimmable

F003G21A018 - Deep Brown

Pole version of the Bellhop Outdoor Collection for diffuse light.

Aluminum head mounted on a 3m or 4m long extruded pole, available for installation on rigid surface or in ground.

220-240V power supply included.

Ready for in ground installation.

Each luminaire is equipped with 200 mm cable for connection inside the luminaire body.

Reccomended connection wit a 2 way terminal block 4 poles IP68 H2O Stop, to be ordered separately.