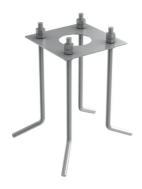

## Bellhop Pole in ground H 3520 mm Non Dimmable

F003G21A018 - Deep Brown

Pole version of the Bellhop Outdoor Collection for diffuse light.

Aluminum head mounted on a 3m or 4m long extruded pole, available for installation on rigid surface or in ground.

# Bellhop Pole in ground H 3520 mm Non Dimmable

Base plate with bolt for Bellhop Pole with base version. F990G300000

2 way terminal block 4 poles IP68 H20 stop. (ø5,5÷12mm cable) F990C00A000

S.P.D. (SURGE PROTECTION DEVICE) F990E00A000