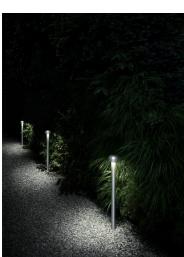

## Bellhop Pole in ground H 3520 mm Non Dimmable

F003G21A018 - Deep Brown

Pole version of the Bellhop Outdoor Collection for diffuse light.

Aluminum head mounted on a 3m or 4m long extruded pole, available for installation on rigid surface or in ground.