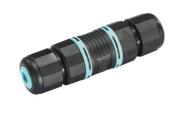

220-240V power supply included.

Ready for in ground installation.

Each luminaire is equipped with 200 mm cable for connection inside the luminaire body.

Reccomended connection wit a 2 way terminal block 4 poles IP68 H2O Stop, to be ordered separately.

# Bellhop Pole in ground H 3520 mm Non Dimmable

Base plate with bolt for Bellhop Pole with base version. F990G300000

2 way terminal block 4 poles IP68 H20 stop. (ø5,5÷12mm cable) F990C00A000

S.P.D. (SURGE PROTECTION DEVICE) F990E00A000