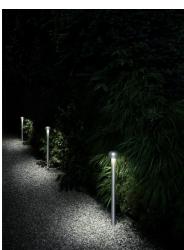

## Bellhop Pole in ground H 3520 mm Dimmable 1-10V

F003G41B018 - Deep Brown

Pole version of the Bellhop Outdoor Collection for diffuse light.

Aluminum head mounted on a 3m or 4m long extruded pole, available for installation on rigid surface or in ground.