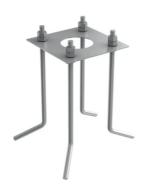

# Bellhop Pole in ground H 3520 mm Dimmable 1-10V

S.P.D. (SURGE PROTECTION DEVICE) F990E00A000

Base plate with bolt for Bellhop Pole with base version. F990G300000

2 way terminal block 5 poles IP68. (ø7÷12mm cable) F990C080000