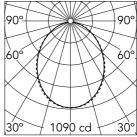

### Optical

| Direct         |
|----------------|
| Power LED      |
| Symmetric      |
| Diffused light |
| 93             |
| 93             |
|                |

Luminous flux luminaire 2535 lm

| Beam Angle: |                   | 93°   |
|-------------|-------------------|-------|
| h(m         | n) E( <b>I</b> ×) | D(m   |
| 1_          | 1090              | 2.12  |
| 2           | 272               | 4.23  |
| 3           | 121               | 6.35  |
| 4           | 68                | 8.46  |
| 5           | 11                | 10.58 |