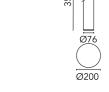

## Bellhop Pole in ground H 3520 mm Dimmable 1-10V

F003G31B033 - Anthracite

Pole version of the Bellhop Outdoor Collection for diffuse light.

Aluminum head mounted on a 3m or 4m long extruded pole, available for installation on rigid surface or in ground.

### **Physical**

Driver type

| Color       | Anthracite |
|-------------|------------|
| Orientation | Fixed      |
| Weight (kg) | 11         |