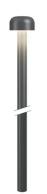

## Bellhop Pole in ground H 3520 mm Dimmable 1-10V

F003G31B033 - Anthracite

Pole version of the Bellhop Outdoor Collection for diffuse light.

Aluminum head mounted on a 3m or 4m long extruded pole, available for installation on rigid surface or in ground.

### **Physical**

Driver type

| Color       | Anthracite |
|-------------|------------|
| Orientation | Fixed      |
| Weight (kg) | 11         |