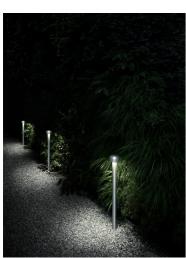

## Bellhop Pole in ground H 3520 mm Dimmable 1-10V

F003G31B033 - Anthracite

Pole version of the Bellhop Outdoor Collection for diffuse light.

Aluminum head mounted on a 3m or 4m long extruded pole, available for installation on rigid surface or in ground.