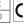

## Optical

| Direct         |
|----------------|
| Power LED      |
| Symmetric      |
| Diffused light |
| 93             |
| 93             |
|                |

Luminous flux luminaire 2450 lm

| Beam Angle: |       | 939   |
|-------------|-------|-------|
| h(m)        | E(lx) | D(m   |
| 1           | 1053  | 2.12  |
| 2           | 263   | 4.23  |
| 3           | 117   | 6.35  |
| 4           | 66    | 8.46  |
| 5           | 42    | 10.58 |