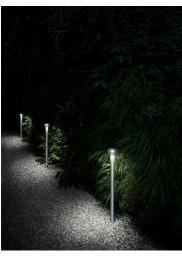

## Bellhop Bollard H 850 mm Non Dimmable

F003B31A005 - Stainless Steel

Bollard version of the Bellhop Outdoor Collection for diffuse light. Made of extruded and die-cast aluminium or stainless steel, Bellhop is available in two heights for the bollard model and with different lumens and luminaire outputs as to comply with any outdoor setting and lighting scenario need.