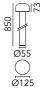

#### **Physical**

| Color       | Stainless Steel |  |
|-------------|-----------------|--|
| Orientation | Fixed           |  |
| Weight (kg) | 3 Ka            |  |