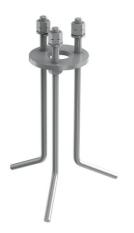

# Bellhop Bollard H 850 mm Non Dimmable

2 way terminal block 4 poles IP68 H20 stop. (ø5,5÷12mm cable) F990C00A000

S.P.D. (SURGE PROTECTION DEVICE) F990E00A000

Base plate with bolt F003Z010000