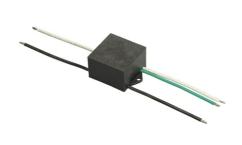

# Bellhop Bollard H 850 mm Non Dimmable

2 way terminal block 4 poles IP68 H20 stop. (ø5,5÷12mm cable) F990C00A000

S.P.D. (SURGE PROTECTION DEVICE) F990E00A000

Base plate with bolt F003Z010000