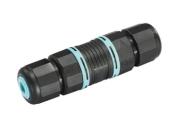

# Bellhop Bollard H 850 mm Non Dimmable

2 way terminal block 4 poles IP68 H20 stop. (ø5,5÷12mm cable) F990C00A000

S.P.D. (SURGE PROTECTION DEVICE) F990E00A000

Base plate with bolt F003Z010000