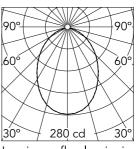

Without

| Beam Angle: |                | 85   |
|-------------|----------------|------|
| h(m)        | E( <b>l</b> x) | D(m  |
| 1           | 280            | 1.84 |
| 2           | 70             | 3.68 |
| 3           | 31             | 5.52 |
| 4           | 18             | 7.36 |
| 5           | 11             | 9.20 |