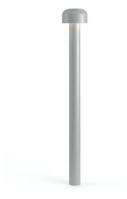

### Bellhop Bollard H 850 mm Non Dimmable

F003B21A006 - Grey

Bollard version of the Bellhop Outdoor Collection for diffuse light. Made of extruded and die-cast aluminium or stainless steel, Bellhop is available in two heights for the bollard model and with different lumens and luminaire outputs as to comply with any outdoor setting and lighting scenario need.