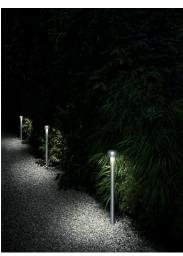

### Bellhop Bollard H 850 mm Non Dimmable

F003B21A006 - Grey

Bollard version of the Bellhop Outdoor Collection for diffuse light. Made of extruded and die-cast aluminium or stainless steel, Bellhop is available in two heights for the bollard model and with different lumens and luminaire outputs as to comply with any outdoor setting and lighting scenario need.