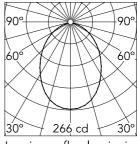

| 30    |     | 200 0   | ca T  | 30 ,   |
|-------|-----|---------|-------|--------|
| Lum   | ino | us flu: | x lum | inaire |
| 551 l | m   |         |       |        |

| Beam | Beam Angle: |      |
|------|-------------|------|
| h(m) | E(lx)       | D(m  |
| 1    | 266         | 1.84 |
| 2    | 67          | 3.68 |
| 3    | 30          | 5.52 |
| 4    | 17          | 7.36 |
| 5    | 11          | 9.20 |