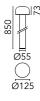

## Driver type Physical

| Color       | Grey  |
|-------------|-------|
| Orientation | Fixed |
| Weiaht (ka) | 1.80  |