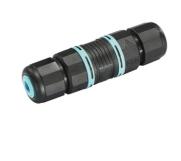

100-240V power supply included. Ready for installation on solid surface.

Each luminaire is equipped with 200 mm cable for connection inside the luminaire body.

Reccomended connection wit a 2 way terminal block 4 poles IP68 H2O Stop, to be ordered separately.

# Bellhop Bollard H 850 mm Non Dimmable

S.P.D. (SURGE PROTECTION DEVICE) F990E00A000

Base plate with bolt F003Z010000

2 way terminal block 4 poles IP68 H20 stop. (ø5,5÷12mm cable) F990C00A000