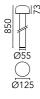

## **Physical**

| Color       | White |
|-------------|-------|
| Orientation | Fixed |
| Weight (kg) | 1.80  |