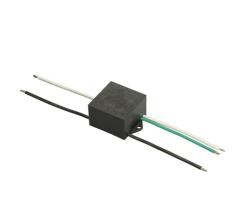

100-240V power supply included. Ready for installation on solid surface.

Each luminaire is equipped with 200 mm cable for connection inside the luminaire body.

Reccomended connection wit a 2 way terminal block 4 poles IP68 H2O Stop, to be ordered separately.