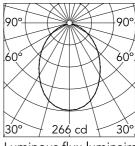

Luminous flux luminaire 551 lm

| Beam Ang <b>l</b> e: |                | 85°  |
|----------------------|----------------|------|
| h(m)                 | E( <b>l</b> x) | D(m  |
| 1                    | 266            | 1.84 |
| 2                    | 67             | 3.68 |
| 3                    | 30             | 5.52 |
| 4                    | 17             | 7.36 |
| 5                    | 11             | 9.20 |