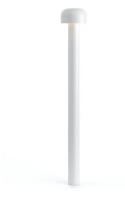

# Bellhop Bollard H 850 mm Non Dimmable

F003B21A001 - White

Bollard version of the Bellhop Outdoor Collection for diffuse light. Made of extruded and die-cast aluminium or stainless steel, Bellhop is available in two heights for the bollard model and with different lumens and luminaire outputs as to comply with any outdoor setting and lighting scenario need.