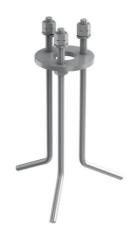

# Bellhop Bollard H 850 mm Non Dimmable

S.P.D. (SURGE PROTECTION DEVICE) F990E00A000

Base plate with bolt F003Z010000

2 way terminal block 4 poles IP68 H20 stop. (ø5,5÷12mm cable) F990C00A000