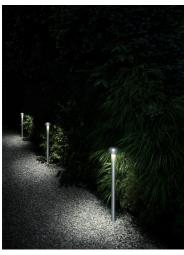

# Bellhop Bollard H 850 mm Non Dimmable

F003B21A001 - White

Bollard version of the Bellhop Outdoor Collection for diffuse light. Made of extruded and die-cast aluminium or stainless steel, Bellhop is available in two heights for the bollard model and with different lumens and luminaire outputs as to comply with any outdoor setting and lighting scenario need.