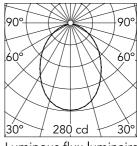

Luminous flux luminaire 580 lm

| Beam Angle: |       | 85°  |
|-------------|-------|------|
| h(m)        | E(lx) | D(m  |
| 1           | 280   | 1.84 |
| 2           | 70    | 3.68 |
| 3           | 31    | 5.52 |
| 4           | 18    | 7.36 |
| 5           | 11    | 9.20 |