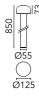

## **Physical**

| Color       | Forest Green |
|-------------|--------------|
| Orientation | Fixed        |
| Weight (kg) | 1.80         |