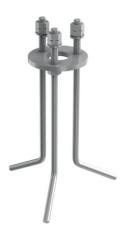

# Bellhop Bollard H 850 mm Dimmable 1-10V

2 way terminal block 5 poles IP68. (ø7÷12mm cable) F990C080000

S.P.D. (SURGE PROTECTION DEVICE) F990E00A000

Base plate with bolt F003Z010000