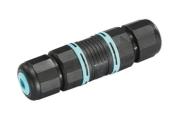

100-240V power supply included. Ready for installation on solid surface.

Each luminaire is equipped with 200 mm cable for connection inside the luminaire body.

Reccomended connection wit a 2 way terminal block 4 poles IP68 H2O Stop, to be ordered separately.

# Bellhop Bollard H 850 mm Dimmable 1-10V

2 way terminal block 5 poles IP68. (ø7÷12mm cable) F990C080000

S.P.D. (SURGE PROTECTION DEVICE) F990E00A000

Base plate with bolt F003Z010000