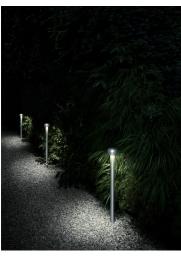

## Bellhop Bollard H 850 mm Dimmable 1-10V

F003B31B012 - Forest Green

Bollard version of the Bellhop Outdoor Collection for diffuse light. Made of extruded and die-cast aluminium or stainless steel, Bellhop is available in two heights for the bollard model and with different lumens and luminaire outputs as to comply with any outdoor setting and lighting scenario need.