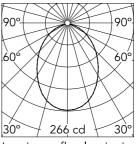

Luminous flux luminaire 551 lm

| В  | Beam Angle: |       |      |
|----|-------------|-------|------|
| h( | m)          | E(lx) | D(m  |
| 1  |             | 266   | 1.84 |
| 2  |             | 67    | 3.68 |
| 3  |             | 30    | 5.52 |
| 4  |             | 17    | 7.36 |
| 5  |             | 11    | 9 20 |