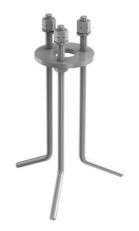

# Bellhop Bollard H 850 mm Dimmable 1-10V

S.P.D. (SURGE PROTECTION DEVICE) F990E00A000

Base plate with bolt F003Z010000

2 way terminal block 5 poles IP68. (ø7÷12mm cable) F990C080000