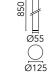

## Driver type Physical

| Color       | Black |
|-------------|-------|
| Orientation | Fixed |
| Weight (kg) | 1.80  |