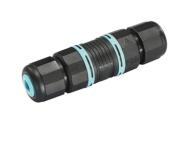

100-240V power supply included. Ready for installation on solid surface.

Each luminaire is equipped with 200 mm cable for connection inside the luminaire body.

Reccomended connection wit a 2 way terminal block 4 poles IP68 H2O Stop, to be ordered separately.

# Bellhop Bollard H 850 mm Dimmable 1-10V

S.P.D. (SURGE PROTECTION DEVICE) F990E00A000

Base plate with bolt F003Z010000

2 way terminal block 5 poles IP68. (ø7÷12mm cable) F990C080000