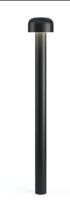

## Bellhop Bollard H 850 mm Dimmable 1-10V

#### F003B21B030 - Black

Bollard version of the Bellhop Outdoor Collection for diffuse light. Made of extruded and die-cast aluminium or stainless steel, Bellhop is available in two heights for the bollard model and with different lumens and luminaire outputs as to comply with any outdoor setting and lighting scenario need.