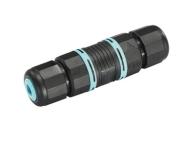

# Bellhop Bollard H 850 mm Dali

S.P.D. (SURGE PROTECTION DEVICE) F990E00A000

Base plate with bolt F003Z010000

2 way terminal block 5 poles IP68. (ø7÷12mm cable) F990C080000