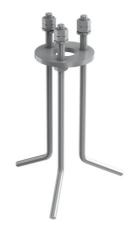

# Bellhop Bollard H 850 mm Dali

S.P.D. (SURGE PROTECTION DEVICE) F990E00A000

Base plate with bolt F003Z010000

2 way terminal block 5 poles IP68. (ø7÷12mm cable) F990C080000