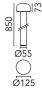

## Bellhop Bollard H 850 mm Dali

F003B31D005 - Stainless Steel

Bollard version of the Bellhop Outdoor Collection for diffuse light. Made of extruded and die-cast aluminium or stainless steel, Bellhop is available in two heights for the bollard model and with different lumens and luminaire outputs as to comply with any outdoor setting and lighting scenario need.

100-240V power supply included. Ready for installation on solid surface.

Each luminaire is equipped with 200 mm cable for connection inside the luminaire body.

Reccomended connection wit a 2 way terminal block 4 poles IP68 H2O Stop, to be ordered separately.

## Main specifications

| Lamp category  | LED   | Mountings   | Ground               |
|----------------|-------|-------------|----------------------|
| Power (W)