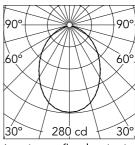

#### Optical

| Lighting type          | Direct         |
|------------------------|----------------|
| LED type               | Power LED      |
| Light distribution     | Symmetric      |
| Optical type           | Diffused light |
| Beam angle (°)         | 85             |
| Beam angle C90-270 (°) | 85             |

Luminous flux luminaire 580 lm

| Beam Angle: |       | 85   |
|-------------|-------|------|
| h(m)        | E(lx) | D(m  |
| 1           | 280   | 1.84 |
| 2           | 70    | 3.68 |
| 3           | 31    | 5.52 |
| 4           | 18    | 7.36 |
| 5           | 11    | 9.20 |