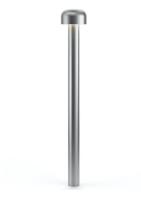

## Bellhop Bollard H 850 mm Dali

F003B31D005 - Stainless Steel

Bollard version of the Bellhop Outdoor Collection for diffuse light. Made of extruded and die-cast aluminium or stainless steel, Bellhop is available in two heights for the bollard model and with different lumens and luminaire outputs as to comply with any outdoor setting and lighting scenario need.

### **Physical**

Color Stainless Steel
Orientation Fixed
Weight (kg) 3 Kg