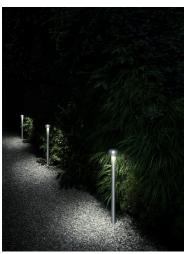

## Bellhop Bollard H 850 mm Dali

F003B31D005 - Stainless Steel

Bollard version of the Bellhop Outdoor Collection for diffuse light. Made of extruded and die-cast aluminium or stainless steel, Bellhop is available in two heights for the bollard model and with different lumens and luminaire outputs as to comply with any outdoor setting and lighting scenario need.