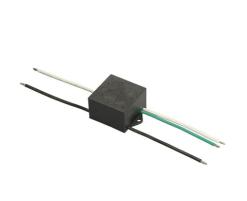

100-240V power supply included. Ready for installation on solid surface.

Each luminaire is equipped with 200 mm cable for connection inside the luminaire body.

Reccomended connection wit a 2 way terminal block 4 poles IP68 H2O Stop, to be ordered separately.

### Electrical

| Frequency (Hz)<br>Voltage (V)<br>Dimmable | 50-60<br>220-240<br>Yes     | Emergency<br>Insulation class | Without<br>I |
|-------------------------------------------|-----------------------------|-------------------------------|--------------|
| Driver                                    | Integrated<br>Dimmable DALI |                               |              |
| Driver type                               | Dimmable DALI               |                               |              |