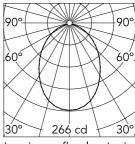

Luminous flux luminaire 551 lm

| Beam Angle: |                | 85°  |
|-------------|----------------|------|
| h(m)        | E( <b>l</b> ×) | D(m  |
| 1           | 266            | 1.84 |
| 2           | 67             | 3.68 |
| 3           | 30             | 5.52 |
| 4           | 17             | 7.36 |
| 5           | 11             | 9.20 |