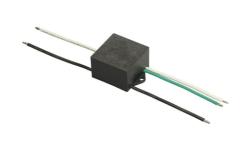

# Bellhop Bollard H 850 mm Dali

2 way terminal block 5 poles IP68. (ø7÷12mm cable) F990C080000

S.P.D. (SURGE PROTECTION DEVICE) F990E00A000

Base plate with bolt F003Z010000