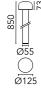

# Bellhop Bollard H 850 mm Dali

### **Physical**

| Color       | Black |
|-------------|-------|
| Orientation | Fixed |
| Weiaht (ka) | 1.80  |