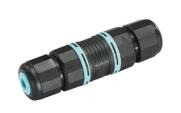

# Bellhop Bollard H 850 mm Dali

2 way terminal block 5 poles IP68. (ø7÷12mm cable) F990C080000

S.P.D. (SURGE PROTECTION DEVICE) F990E00A000

Base plate with bolt F003Z010000