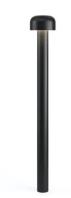

# Bellhop Bollard H 850 mm Dali

#### F003B21D030 - Black

Bollard version of the Bellhop Outdoor Collection for diffuse light. Made of extruded and die-cast aluminium or stainless steel, Bellhop is available in two heights for the bollard model and with different lumens and luminaire outputs as to comply with any outdoor setting and lighting scenario need.

### **Physical**

| Color       | Black |
|-------------|-------|
| Orientation | Fixed |
| Weiaht (ka) | 1.80  |