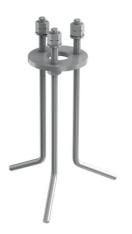

# Bellhop Bollard H 850 mm Dali

2 way terminal block 5 poles IP68. (ø7÷12mm cable) F990C080000

S.P.D. (SURGE PROTECTION DEVICE) F990E00A000

Base plate with bolt F003Z010000