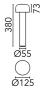

## Bellhop Bollard H 380 mm Non Dimmable

F003A41A001 - White

Bollard version of the Bellhop Outdoor Collection for diffuse light. Made of extruded and die-cast aluminium or stainless steel, Bellhop is available in two heights for the bollard model and with different lumens and luminaire outputs as to comply with any outdoor setting and lighting scenario need.

### Driver type Physical

| Color       | White |
|-------------|-------|
| Orientation | Fixed |
| Weight (kg) | 1.20  |