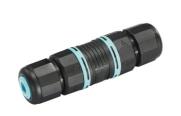

100-240V power supply included. Ready for installation on solid surface.

Each luminaire is equipped with 200 mm cable for connection inside the luminaire body.

Reccomended connection wit a 2 way terminal block 4 poles IP68 H2O Stop, to be ordered separately.

# Bellhop Bollard H 380 mm Non Dimmable

2 way terminal block 4 poles IP68 H20 stop. (ø5,5÷12mm cable) F990C00A000

S.P.D. (SURGE PROTECTION DEVICE) F990E00A000

Base plate with bolt F003Z010000