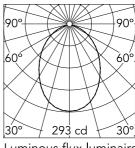

Luminous flux luminaire 607 lm

| Beam Angle: |                | 85   |
|-------------|----------------|------|
| h(m)        | E( <b>l</b> x) | D(m  |
| 1           | 293            | 1.84 |
| 2           | 73             | 3.68 |
| 3           | 33             | 5.52 |
| 4           | 18             | 7.36 |
| 5           | 12             | 9.20 |