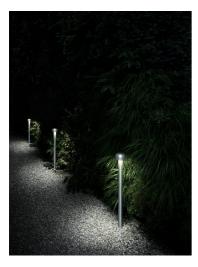

## Bellhop Bollard H 380 mm Non Dimmable

F003A41A001 - White

Bollard version of the Bellhop Outdoor Collection for diffuse light. Made of extruded and die-cast aluminium or stainless steel, Bellhop is available in two heights for the bollard model and with different lumens and luminaire outputs as to comply with any outdoor setting and lighting scenario need.