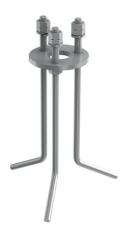

# Bellhop Bollard H 380 mm Non Dimmable

2 way terminal block 4 poles IP68 H20 stop. (ø5,5÷12mm cable) F990C00A000

S.P.D. (SURGE PROTECTION DEVICE) F990E00A000

Base plate with bolt F003Z010000