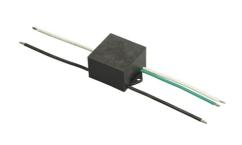

# Bellhop Bollard H 380 mm Non Dimmable

2 way terminal block 4 poles IP68 H20 stop. (ø5,5÷12mm cable) F990C00A000

S.P.D. (SURGE PROTECTION DEVICE) F990E00A000

Base plate with bolt F003Z010000