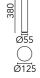

# Bellhop Bollard H 380 mm Non Dimmable

Base plate with bolt F003Z010000

2 way terminal block 4 poles IP68 H20 stop. (ø5,5÷12mm cable) F990C00A000

S.P.D. (SURGE PROTECTION DEVICE) F990E00A000