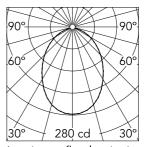

#### Ground Mountinas

Outdoor wet location Environment

| Lighting type          | Direct         |
|------------------------|----------------|
| LED type               | Power LED      |
| Light distribution     | Symmetric      |
| Optical type           | Diffused light |
| Beam angle (°)         | 85             |
| Beam angle C90-270 (°) | 85             |

| 3 | 31 | 5.52 |
|---|----|------|
| 4 | 18 | 7.36 |
| 5 | 11 | 9.20 |

2

Beam Angle: h(m)

E(lx)

280

70

85°

D(m)

1.84

3.68