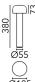

# Bellhop Bollard H 380 mm Non Dimmable

Base plate with bolt F003Z010000

2 way terminal block 4 poles IP68 H20 stop. (ø5,5÷12mm cable) F990C00A000

S.P.D. (SURGE PROTECTION DEVICE) F990E00A000