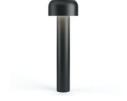

#### F003A31A030 - Black

Bollard version of the Bellhop Outdoor Collection for diffuse light. Made of extruded and die-cast aluminium or stainless steel, Bellhop is available in two heights for the bollard model and with different lumens and luminaire outputs as to comply with any outdoor setting and lighting scenario need.

50-60

**Emergency** Without Insulation class

| D | hvsical |  |
|---|---------|--|
|   | nvsicai |  |

| Color       | Black |
|-------------|-------|
| Orientation | Fixed |
| Weight (kg) | 1.20  |