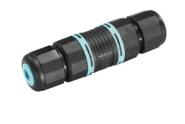

100-240V power supply included. Ready for installation on solid surface.

Each luminaire is equipped with 200 mm cable for connection inside the luminaire body.

Reccomended connection wit a 2 way terminal block 4 poles IP68 H2O Stop, to be ordered separately.

# Bellhop Bollard H 380 mm Non Dimmable

Base plate with bolt F003Z010000

2 way terminal block 4 poles IP68 H20 stop. (ø5,5÷12mm cable) F990C00A000

S.P.D. (SURGE PROTECTION DEVICE) F990E00A000