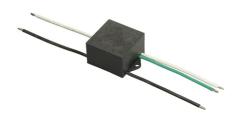

# Bellhop Bollard H 380 mm Non Dimmable

Base plate with bolt F003Z010000

2 way terminal block 4 poles IP68 H20 stop. (ø5,5÷12mm cable) F990C00A000

S.P.D. (SURGE PROTECTION DEVICE) F990E00A000