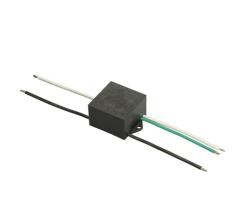

100-240V power supply included. Ready for installation on solid surface.

Each luminaire is equipped with 200 mm cable for connection inside the luminaire body.

Reccomended connection wit a 2 way terminal block 4 poles IP68 H2O Stop, to be ordered separately.

# Bellhop Bollard H 380 mm Non Dimmable

S.P.D. (SURGE PROTECTION DEVICE) F990E00A000

Base plate with bolt F003Z010000

2 way terminal block 4 poles IP68 H20 stop. (ø5,5÷12mm cable) F990C00A000