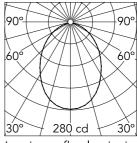

### Optical

| Lighting type          | Direct         |
|------------------------|----------------|
| LED type               | Power LED      |
| Light distribution     | Symmetric      |
| Optical type           | Diffused light |
| Beam angle (°)         | 85             |
| Beam angle C90-270 (°) | 85             |

Luminous flux luminaire 580 lm

| h(m) E(lx) [ | D(m          |
|--------------|--------------|
| 1 280 1      | .84          |
| 2 70 3       | 3.68         |
| 3 31 5       | 5.52         |
| 4 18 7       | '.3 <i>6</i> |
| 5 11 9       | 2.20         |