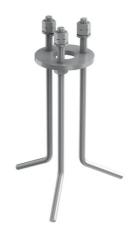

# Bellhop Bollard H 380 mm Non Dimmable

S.P.D. (SURGE PROTECTION DEVICE) F990E00A000

Base plate with bolt F003Z010000

2 way terminal block 4 poles IP68 H20 stop. (ø5,5÷12mm cable) F990C00A000