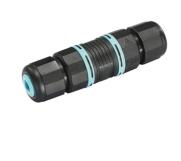

100-240V power supply included. Ready for installation on solid surface.

Each luminaire is equipped with 200 mm cable for connection inside the luminaire body.

Reccomended connection wit a 2 way terminal block 4 poles IP68 H2O Stop, to be ordered separately.

# Bellhop Bollard H 380 mm Non Dimmable

S.P.D. (SURGE PROTECTION DEVICE) F990E00A000

Base plate with bolt F003Z010000

2 way terminal block 4 poles IP68 H20 stop. (ø5,5÷12mm cable) F990C00A000