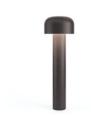

### Bellhop Bollard H 380 mm Non Dimmable

F003A31A018 - Deep Brown

Bollard version of the Bellhop Outdoor Collection for diffuse light. Made of extruded and die-cast aluminium or stainless steel, Bellhop is available in two heights for the bollard model and with different lumens and luminaire outputs as to comply with any outdoor setting and lighting scenario need.

## Driver type Physical

 Color
 Deep Brown

 Orientation
 Fixed

 Weight (kg)
 1.20