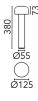

## Driver type Physical

 Color
 Deep Brown

 Orientation
 Fixed

 Weight (kg)
 1.20