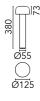

## Driver type Physical

| Color       | White |
|-------------|-------|
| Orientation | Fixed |
| Weight (kg) | 1.20  |