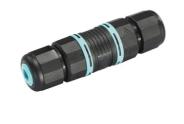

100-240V power supply included. Ready for installation on solid surface.

Each luminaire is equipped with 200 mm cable for connection inside the luminaire body.

Reccomended connection wit a 2 way terminal block 4 poles IP68 H2O Stop, to be ordered separately.

# Bellhop Bollard H 380 mm Non Dimmable

Base plate with bolt F003Z010000

2 way terminal block 4 poles IP68 H20 stop. (ø5,5÷12mm cable) F990C00A000

S.P.D. (SURGE PROTECTION DEVICE) F990E00A000