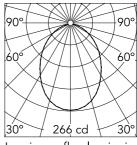

| Luminous | flux | <b>l</b> uminaire |
|----------|------|-------------------|
| 551 lm   |      |                   |

| Beam Angle: |                | 85°  |
|-------------|----------------|------|
| h(m)        | E( <b>l</b> x) | D(m  |
| 1           | 266            | 1.84 |
| 2           | 67             | 3.68 |
| 3           | 30             | 5.52 |
| 4           | 17             | 7.36 |
| 5           | 11             | 9.20 |