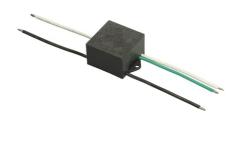

# Bellhop Bollard H 380 mm Non Dimmable

Base plate with bolt F003Z010000

2 way terminal block 4 poles IP68 H20 stop. (ø5,5÷12mm cable) F990C00A000

S.P.D. (SURGE PROTECTION DEVICE) F990E00A000