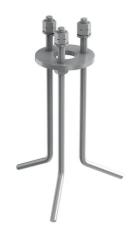

# Bellhop Bollard H 380 mm Non Dimmable

Base plate with bolt F003Z010000

2 way terminal block 4 poles IP68 H20 stop. (ø5,5÷12mm cable) F990C00A000

S.P.D. (SURGE PROTECTION DEVICE) F990E00A000