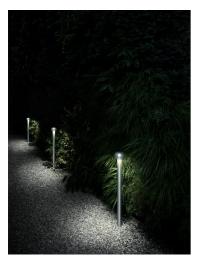

## Bellhop Bollard H 380 mm Non Dimmable

F003A21A001 - White

Bollard version of the Bellhop Outdoor Collection for diffuse light. Made of extruded and die-cast aluminium or stainless steel, Bellhop is available in two heights for the bollard model and with different lumens and luminaire outputs as to comply with any outdoor setting and lighting scenario need.