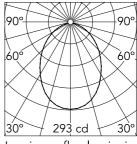

30° 293 cd 30° 5 Luminous flux luminaire 607 lm

| Beam Angle: |       | 85°  |
|-------------|-------|------|
| h(m)        | E(lx) | D(m  |
| 1           | 293   | 1.84 |
| 2           | 73    | 3.68 |
| 3           | 33    | 5.52 |
| 4           | 18    | 7.36 |
| 5           | 12    | 9.20 |