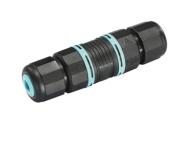

100-240V power supply included. Ready for installation on solid surface.

Each luminaire is equipped with 200 mm cable for connection inside the luminaire body.

Reccomended connection wit a 2 way terminal block 4 poles IP68 H2O Stop, to be ordered separately.

# Bellhop Bollard H 380 mm Dimmable 1-10V

S.P.D. (SURGE PROTECTION DEVICE) F990E00A000

Base plate with bolt F003Z010000

2 way terminal block 5 poles IP68. (ø7÷12mm cable) F990C080000