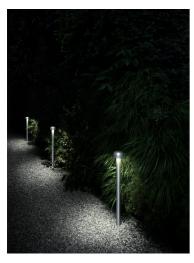

# Bellhop Bollard H 380 mm Dimmable 1-10V

F003A41B006 - Grey

Bollard version of the Bellhop Outdoor Collection for diffuse light. Made of extruded and die-cast aluminium or stainless steel, Bellhop is available in two heights for the bollard model and with different lumens and luminaire outputs as to comply with any outdoor setting and lighting scenario need.