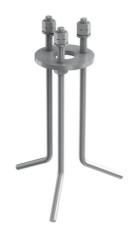

# Bellhop Bollard H 380 mm Dimmable 1-10V

S.P.D. (SURGE PROTECTION DEVICE) F990E00A000

Base plate with bolt F003Z010000

2 way terminal block 5 poles IP68. (ø7÷12mm cable) F990C080000