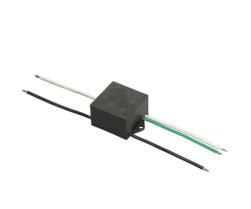

100-240V power supply included. Ready for installation on solid surface.

Each luminaire is equipped with 200 mm cable for connection inside the luminaire body.

Reccomended connection wit a 2 way terminal block 4 poles IP68 H2O Stop, to be ordered separately.

## Electrical

| Frequency (Hz) | 50-60      | Emergency        | Without |
|----------------|------------|------------------|---------|
| Voltage (V)    | 220-240    | Insulation class | 1       |
| Dimmable       | Yes        |                  |         |
| Driver         | Integrated |                  |         |

Dimmable 1-10V