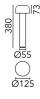

## **Physical**

Driver type

| Color       | Grey  |
|-------------|-------|
| Orientation | Fixed |
| Weight (kg) | 1.20  |