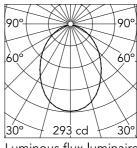

Luminous flux luminaire 607 lm

| Beam Angle: |       | 85°  |
|-------------|-------|------|
| h(m)        | E(lx) | D(m  |
| 1           | 293   | 1.84 |
| 2           | 73    | 3.68 |
| 3           | 33    | 5.52 |
| 4           | 18    | 7.36 |
| 5           | 12    | 9.20 |