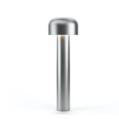

### Bellhop Bollard H 380 mm Dimmable 1-10V

F003A41B005 - Stainless Steel

Bollard version of the Bellhop Outdoor Collection for diffuse light. Made of extruded and die-cast aluminium or stainless steel, Bellhop is available in two heights for the bollard model and with different lumens and luminaire outputs as to comply with any outdoor setting and lighting scenario need.

## Driver type Physical

| Color       | Stainless Stee |
|-------------|----------------|
| Orientation | Fixed          |
| Weight (kg) | 2.20           |