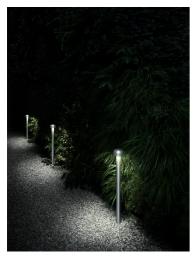

### Bellhop Bollard H 380 mm Dimmable 1-10V

F003A41B005 - Stainless Steel

Bollard version of the Bellhop Outdoor Collection for diffuse light. Made of extruded and die-cast aluminium or stainless steel, Bellhop is available in two heights for the bollard model and with different lumens and luminaire outputs as to comply with any outdoor setting and lighting scenario need.