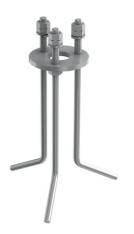

# Bellhop Bollard H 380 mm Dimmable 1-10V

2 way terminal block 5 poles IP68. (ø7÷12mm cable) F990C080000

S.P.D. (SURGE PROTECTION DEVICE) F990E00A000

Base plate with bolt F003Z010000