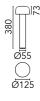

### Bellhop Bollard H 380 mm Dimmable 1-10V

F003A41B005 - Stainless Steel

Bollard version of the Bellhop Outdoor Collection for diffuse light. Made of extruded and die-cast aluminium or stainless steel, Bellhop is available in two heights for the bollard model and with different lumens and luminaire outputs as to comply with any outdoor setting and lighting scenario need.

## Driver type Physical

| Color       | Stainless Stee |
|-------------|----------------|
| Orientation | Fixed          |
| Weight (kg) | 2.20           |