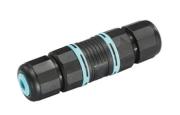

# Bellhop Bollard H 380 mm Dimmable 1-10V

2 way terminal block 5 poles IP68. (ø7÷12mm cable) F990C080000

S.P.D. (SURGE PROTECTION DEVICE) F990E00A000

Base plate with bolt F003Z010000