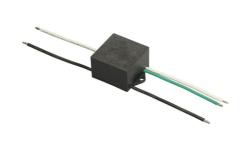

These effects are frequently caused by:

- over voltage coming from the mains' network where fixture is connected.
- electrostatic discharge (ESD) coming from the environment.

The use of a protective device against the overvoltage on the electrical installation is warmly suggest this helps to reduce the intensity of some of these phenomenon and prevent irreversible damages. The selection of the type of device to be used must be adjust on the electrical plant.

# Bellhop Bollard H 380 mm Dimmable 1-10V

2 way terminal block 5 poles IP68. (ø7÷12mm cable) F990C080000

S.P.D. (SURGE PROTECTION DEVICE) F990E00A000

Base plate with bolt F003Z010000