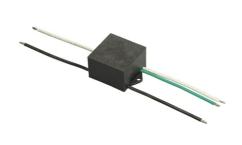

# Bellhop Bollard H 380 mm Dimmable 1-10V

2 way terminal block 5 poles IP68. (ø7÷12mm cable) F990C080000

S.P.D. (SURGE PROTECTION DEVICE) F990E00A000

Base plate with bolt F003Z010000