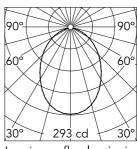

Luminous flux luminaire 607 lm

| Beam Angle: |                | 85   |
|-------------|----------------|------|
| h(m)        | E( <b>l</b> ×) | D(m  |
| 1           | 293            | 1.84 |
| 2           | 73             | 3.68 |
| 3           | 33             | 5.52 |
| 4           | 18             | 7.36 |
| 5           | 12             | 9.20 |