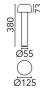

# Bellhop Bollard H 380 mm Dimmable 1-10V

F003A41B001 - White

Bollard version of the Bellhop Outdoor Collection for diffuse light. Made of extruded and die-cast aluminium or stainless steel, Bellhop is available in two heights for the bollard model and with different lumens and luminaire outputs as to comply with any outdoor setting and lighting scenario need.

# Driver type Physical

| Color       | White |
|-------------|-------|
| Orientation | Fixed |
| Weight (kg) | 1.20  |