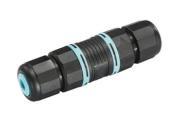

# Bellhop Bollard H 380 mm Dimmable 1-10V

2 way terminal block 5 poles IP68. (ø7÷12mm cable) F990C080000

S.P.D. (SURGE PROTECTION DEVICE) F990E00A000

Base plate with bolt F003Z010000