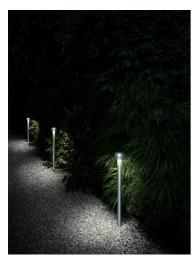

# Bellhop Bollard H 380 mm Dimmable 1-10V

F003A41B001 - White

Bollard version of the Bellhop Outdoor Collection for diffuse light. Made of extruded and die-cast aluminium or stainless steel, Bellhop is available in two heights for the bollard model and with different lumens and luminaire outputs as to comply with any outdoor setting and lighting scenario need.