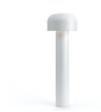

# Bellhop Bollard H 380 mm Dimmable 1-10V

F003A41B001 - White

Bollard version of the Bellhop Outdoor Collection for diffuse light. Made of extruded and die-cast aluminium or stainless steel, Bellhop is available in two heights for the bollard model and with different lumens and luminaire outputs as to comply with any outdoor setting and lighting scenario need.