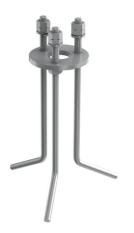

# Bellhop Bollard H 380 mm Dimmable 1-10V

2 way terminal block 5 poles IP68. (ø7÷12mm cable) F990C080000

S.P.D. (SURGE PROTECTION DEVICE) F990E00A000

Base plate with bolt F003Z010000