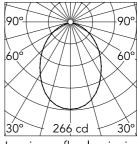

| 30    |     | 200 (  | ca t  | 30 ,    |
|-------|-----|--------|-------|---------|
| Lum   | ino | us flu | x lum | ninaire |
| 551 l | m   |        |       |         |

| Beam | 85°   |      |
|------|-------|------|
| h(m) | E(lx) | D(m  |
| 1    | 266   | 1.84 |
| 2    | 67    | 3.68 |
| 3    | 30    | 5.52 |
| 4    | 17    | 7.36 |
| 5    | 11    | 9.20 |
|      |       |      |