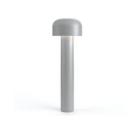

### Bellhop Bollard H 380 mm Dimmable 1-10V

F003A21B006 - Grey

Bollard version of the Bellhop Outdoor Collection for diffuse light. Made of extruded and die-cast aluminium or stainless steel, Bellhop is available in two heights for the bollard model and with different lumens and luminaire outputs as to comply with any outdoor setting and lighting scenario need.