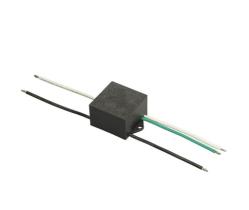

### Bellhop Bollard H 380 mm Dimmable 1-10V

F003A21B006 - Grey

Bollard version of the Bellhop Outdoor Collection for diffuse light. Made of extruded and die-cast aluminium or stainless steel, Bellhop is available in two heights for the bollard model and with different lumens and luminaire outputs as to comply with any outdoor setting and lighting scenario need.

100-240V power supply included. Ready for installation on solid surface.

Each luminaire is equipped with 200 mm cable for connection inside the luminaire body.

Reccomended connection wit a 2 way terminal block 4 poles IP68 H2O Stop, to be ordered separately.