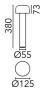

## Driver type Physical

| Color       | Grey  |
|-------------|-------|
| Orientation | Fixed |
| Weiaht (ka) | 1.20  |