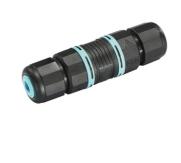

100-240V power supply included. Ready for installation on solid surface.

Each luminaire is equipped with 200 mm cable for connection inside the luminaire body.

Reccomended connection wit a 2 way terminal block 4 poles IP68 H2O Stop, to be ordered separately.

# Bellhop Bollard H 380 mm Dimmable 1-10V

S.P.D. (SURGE PROTECTION DEVICE) F990E00A000

Base plate with bolt F003Z010000

2 way terminal block 5 poles IP68. (ø7÷12mm cable) F990C080000