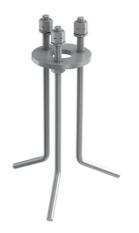

# Bellhop Bollard H 380 mm Dimmable 1-10V

S.P.D. (SURGE PROTECTION DEVICE) F990E00A000

Base plate with bolt F003Z010000

2 way terminal block 5 poles IP68. (ø7÷12mm cable) F990C080000