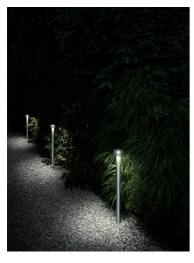

## Bellhop Bollard H 380 mm Dimmable 1-10V

F003A21B005 - Stainless Steel

Bollard version of the Bellhop Outdoor Collection for diffuse light. Made of extruded and die-cast aluminium or stainless steel, Bellhop is available in two heights for the bollard model and with different lumens and luminaire outputs as to comply with any outdoor setting and lighting scenario need.