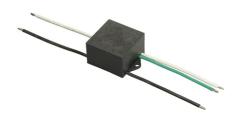

# Bellhop Bollard H 380 mm Dimmable 1-10V

Base plate with bolt F003Z010000

2 way terminal block 5 poles IP68. (ø7÷12mm cable) F990C080000

S.P.D. (SURGE PROTECTION DEVICE) F990E00A000