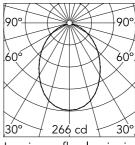

#### Optical

| Lighting type          | Direct         |
|------------------------|----------------|
| LED type               | Power LED      |
| Light distribution     | Symmetric      |
| Optical type           | Diffused light |
| Beam angle (°)         | 85             |
| Beam angle C90-270 (°) | 85             |

Luminous flux luminaire 551 lm

| Beam Angle: |       | 85°  |
|-------------|-------|------|
| h(m)        | E(lx) | D(m  |
| 1           | 266   | 1.84 |
| 2           | 67    | 3.68 |
| 3           | 30    | 5.52 |
| 4           | 17    | 7.36 |
| 5           | 11    | 9.20 |