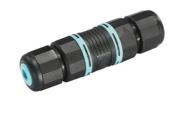

# Bellhop Bollard H 380 mm Dimmable 1-10V

Base plate with bolt F003Z010000

2 way terminal block 5 poles IP68. (ø7÷12mm cable) F990C080000

S.P.D. (SURGE PROTECTION DEVICE) F990E00A000