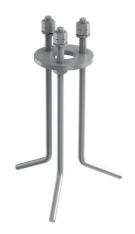

# Bellhop Bollard H 380 mm Dimmable 1-10V

Base plate with bolt F003Z010000

2 way terminal block 5 poles IP68. (ø7÷12mm cable) F990C080000

S.P.D. (SURGE PROTECTION DEVICE) F990E00A000