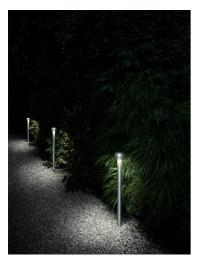

# Bellhop Bollard H 380 mm Dali

F003A41D018 - Deep Brown

Bollard version of the Bellhop Outdoor Collection for diffuse light. Made of extruded and die-cast aluminium or stainless steel, Bellhop is available in two heights for the bollard model and with different lumens and luminaire outputs as to comply with any outdoor setting and lighting scenario need.