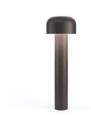

# Bellhop Bollard H 380 mm Dali

F003A41D018 - Deep Brown

Bollard version of the Bellhop Outdoor Collection for diffuse light. Made of extruded and die-cast aluminium or stainless steel, Bellhop is available in two heights for the bollard model and with different lumens and luminaire outputs as to comply with any outdoor setting and lighting scenario need.