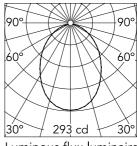

Luminous flux luminaire 607 lm

| Beam Angle: |                | 85°  |
|-------------|----------------|------|
| h(m)        | E( <b>l</b> x) | D(m  |
| 1           | 293            | 1.84 |
| 2           | 73             | 3.68 |
| 3           | 33             | 5.52 |
| 4           | 18             | 7.36 |
| 5           | 12             | 9.20 |