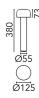

# Bellhop Bollard H 380 mm Dali

F003A41D018 - Deep Brown

Bollard version of the Bellhop Outdoor Collection for diffuse light. Made of extruded and die-cast aluminium or stainless steel, Bellhop is available in two heights for the bollard model and with different lumens and luminaire outputs as to comply with any outdoor setting and lighting scenario need.

#### **Physical**

 Color
 Deep Brown

 Orientation
 Fixed

 Weight (kg)
 1.20