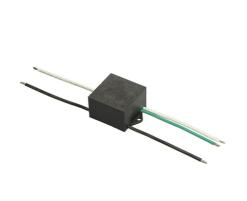

#### F003A21D030 - Black

100-240V power supply included. Ready for installation on solid surface.

Each luminaire is equipped with 200 mm cable for connection inside the luminaire body.

Reccomended connection wit a 2 way terminal block 4 poles IP68 H2O Stop, to be ordered separately.