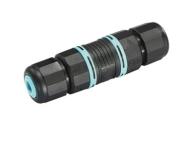

#### F003A21D030 - Black

100-240V power supply included. Ready for installation on solid surface.

Each luminaire is equipped with 200 mm cable for connection inside the luminaire body.

Reccomended connection wit a 2 way terminal block 4 poles IP68 H2O Stop, to be ordered separately.

# Bellhop Bollard H 380 mm Dali

S.P.D. (SURGE PROTECTION DEVICE) F990E00A000

Base plate with bolt F003Z010000

2 way terminal block 5 poles IP68. (ø7÷12mm cable) F990C080000