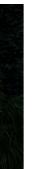

| h(m) | E(lx) | D(m  |
|------|-------|------|
| 1    | 266   | 1.84 |
| 2    | 67    | 3.68 |
| 3    | 30    | 5.52 |
| 4    | 17    | 7.36 |
| 5    | 11    | 9.20 |
|      |       |      |

Beam Angle:

85°

| Luminous flux luminaire |
|-------------------------|
| 551 lm                  |
|                         |

| Frequency (Hz) | 50-60         |
|----------------|---------------|
| Voltage (V)    | 220-240       |
| Dimmable       | Yes           |
| Driver         | Integrated    |
| Driver type    | Dimmable DALI |
|                |               |