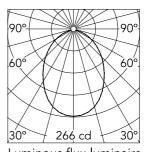

# Bellhop Bollard H 380 mm Dali

S.P.D. (SURGE PROTECTION DEVICE) F990E00A000

Base plate with bolt F003Z010000

2 way terminal block 5 poles IP68. (ø7÷12mm cable) F990C080000