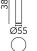

#### F003A21D030 - Black

100-240V power supply included. Ready for installation on solid surface.

Each luminaire is equipped with 200 mm cable for connection inside the luminaire body.

Reccomended connection wit a 2 way terminal block 4 poles IP68 H2O Stop, to be ordered separately.