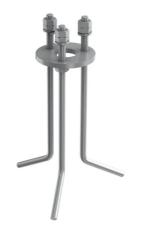

# Bellhop Bollard H 380 mm Dali

S.P.D. (SURGE PROTECTION DEVICE) F990E00A000

Base plate with bolt F003Z010000

2 way terminal block 5 poles IP68. (ø7÷12mm cable) F990C080000