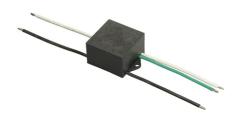

# Bellhop Bollard H 380 mm Dali

Base plate with bolt F003Z010000

2 way terminal block 5 poles IP68. (ø7÷12mm cable) F990C080000

S.P.D. (SURGE PROTECTION DEVICE) F990E00A000