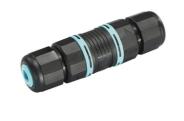

# Bellhop Bollard H 380 mm Dali

Base plate with bolt F003Z010000

2 way terminal block 5 poles IP68. (ø7÷12mm cable) F990C080000

S.P.D. (SURGE PROTECTION DEVICE) F990E00A000