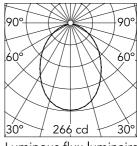

|        |        |        | , ,     |
|--------|--------|--------|---------|
|        | ous fl | ux lur | ninaire |
| 551 lm |        |        |         |

| Bea | Beam Angle: |      |
|-----|-------------|------|
| h(m | n) E(lx)    | D(m) |
| 1_  | 266         | 1.84 |
| 2   | 67          | 3.68 |
| 3   | 30          | 5.52 |
| 4   | 17          | 7.36 |
| 5   | 11          | 9.20 |
|     |             |      |