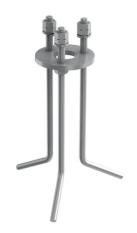

# Bellhop Bollard H 380 mm Dali

Base plate with bolt F003Z010000

2 way terminal block 5 poles IP68. (ø7÷12mm cable) F990C080000

S.P.D. (SURGE PROTECTION DEVICE) F990E00A000