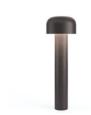

## Bellhop Bollard H 380 mm Dali

F003A21D018 - Deep Brown

Bollard version of the Bellhop Outdoor Collection for diffuse light. Made of extruded and die-cast aluminium or stainless steel, Bellhop is available in two heights for the bollard model and with different lumens and luminaire outputs as to comply with any outdoor setting and lighting scenario need.

#### **Physical**

| Color       | Deep Brown |
|-------------|------------|
| Orientation | Fixed      |
| Weight (kg) | 1.20       |