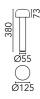

#### **Physical**

| Color       | Deep Brown |
|-------------|------------|
| Orientation | Fixed      |
| Weight (kg) | 1.20       |