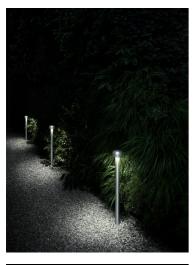

## Bellhop Bollard H 380 mm Dali

F003A21D006 - Grey

Bollard version of the Bellhop Outdoor Collection for diffuse light. Made of extruded and die-cast aluminium or stainless steel, Bellhop is available in two heights for the bollard model and with different lumens and luminaire outputs as to comply with any outdoor setting and lighting scenario need.