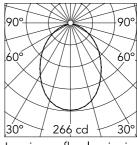

Luminous flux luminaire 551 lm

| Beam | Beam Angle: |      |
|------|-------------|------|
| h(m) | E(lx)       | D(m  |
| 1    | 266         | 1.84 |
| 2    | 67          | 3.68 |
| 3    | 30          | 5.52 |
| 4    | 17          | 7.36 |
| 5    | 11          | 9.20 |