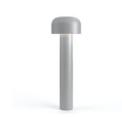

## Bellhop Bollard H 380 mm Dali

F003A21D006 - Grey

Bollard version of the Bellhop Outdoor Collection for diffuse light. Made of extruded and die-cast aluminium or stainless steel, Bellhop is available in two heights for the bollard model and with different lumens and luminaire outputs as to comply with any outdoor setting and lighting scenario need.