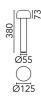

### **Physical**

| Color       | Grey  |
|-------------|-------|
| Orientation | Fixed |
| Weight (kg) | 1.20  |